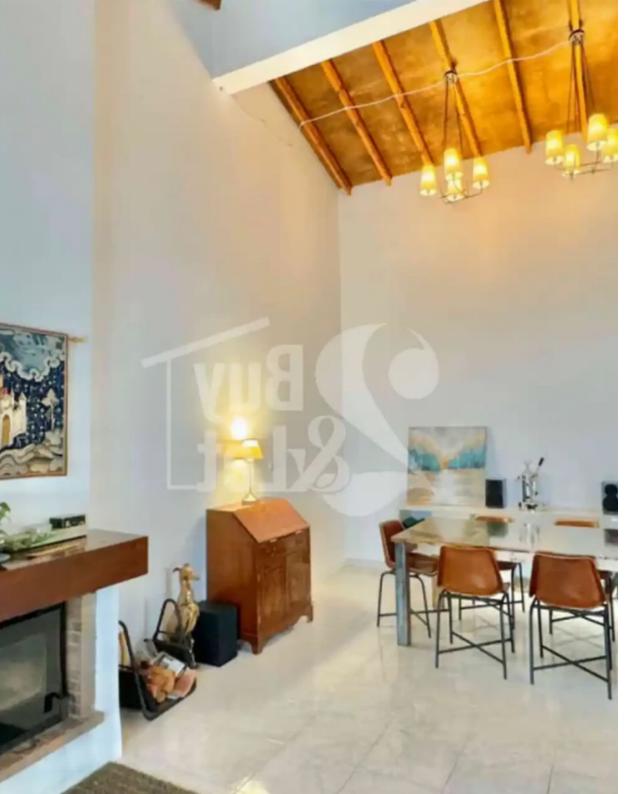

Type: SemidetachedHouse

Semi-Furnished Covered Parking: 1 Uncovered Parking: 2 Renovation Year: 2022 Home Office Fireplace Storage Space Air Condition Ceiling Fan Sauna High Ceilings Barbecue Area Quiet Location Jacuzzi En-Suite Bathroom Title Deed Electrical Appliances Solar Panels Parquet Flooring In Bedrooms Cul-De-Sac Areas Internal Area: 115m² Uncovered Area: 230m² Plot Area: 345m² Energy Energy Efficiency Grade: B...