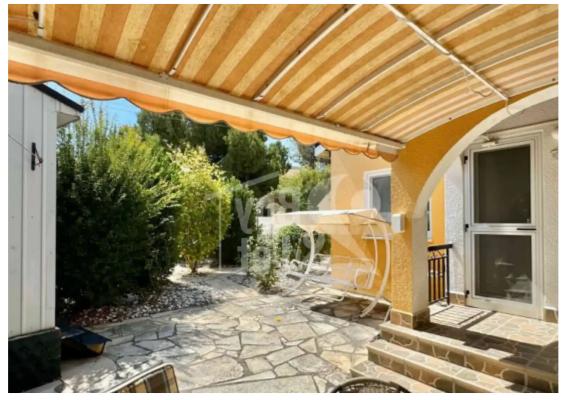

Type: SemidetachedHouse

Semi-Furnished Covered Parking: 1 Uncovered Parking: 2 Renovation Year: 2022 Home Office Fireplace Storage Space Air Condition Ceiling Fan Sauna High Ceilings Barbecue Area Quiet Location Jacuzzi En-Suite Bathroom Title Deed Electrical Appliances Solar Panels Parquet Flooring In Bedrooms Cul-De-Sac Areas Internal Area: 115m² Uncovered Area: 230m² Plot Area: 345m² Energy Energy Efficiency Grade: B...