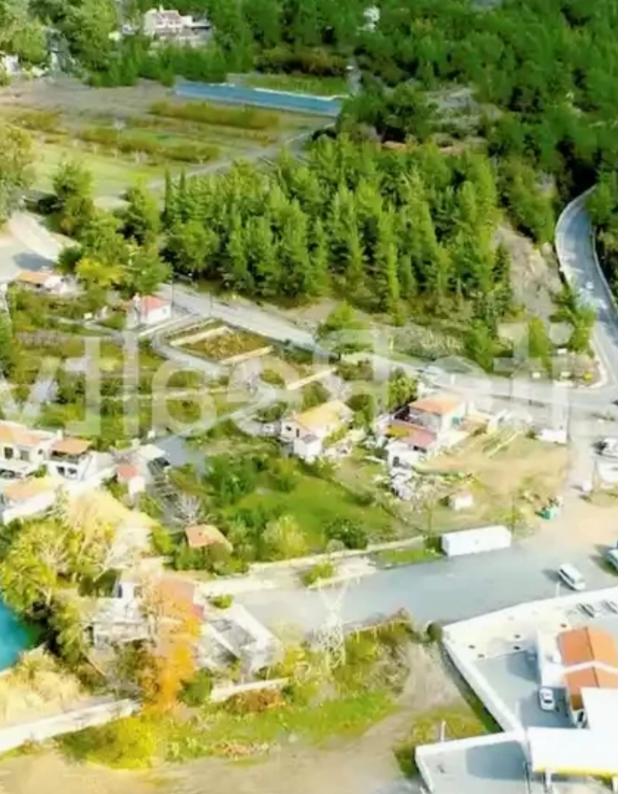

## Residential land 1206 m<sup>2</sup> €140.000

Limassol, Pera-Pedi-4779 , Cyprus

This ad is presented by listings admin, under supervision from , Licensed Real Estate Agent Reg no: 1234, Lic no: 603/E

**Offered at:** € 140,000

""Introducing this remarkable 1,206 m² residential field in the serene village of Moniatis, surrounded by forests and diverse residential developments.

Less than a 30-minute drive from Limassol, this plot boasts a prime location with a registered road at the front. Moniatis is attracting a growing permanent population, drawn by lower real estate prices, beautiful natural surroundings, and new businesses such as pharmacies, supermarkets, and bakeries. The village offers nature trails and various amenities, making it ideal for a holiday or permanent home. With increasing investor interest, especially in plots with development potential and holiday homes, this land is an appealing opportunit...