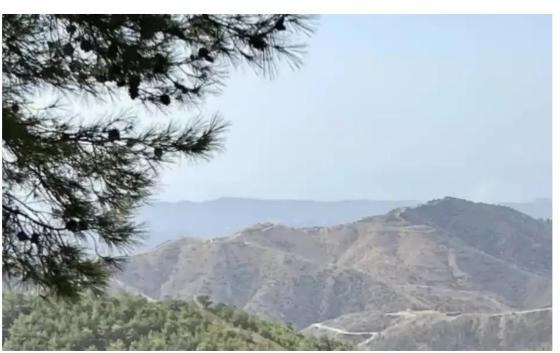

**Estate ID:** 49970

**Ref:** ba5270412

Total plot's-land's area: 28000 m²

Available from: 2024-07-12

Offered at: 150,00

Type: Agricultura

""""""""""Olives farm with large land and 459 olive trees ?28400 sqm ? 450 mature olive trees ? 80 olive tree over 120 years old (can be sold as decorative trees between 4-15k each) ? underground a pool of drinkable water 8inch pipe ( you could start a business of bottled drinking water) ? 45 kv Diesel electric generator can power the whole village. ? Red soiled excellent for growing any sort of trees or vegetables ? A very private land with panoramic views. Some of the business you could use this Land other than Olive farmland is: ? wild luxury camping ? downhill bicycle track ? wild fun park for adults and kids. ? fishing ponds ? off-road enthusiast ? wild ...