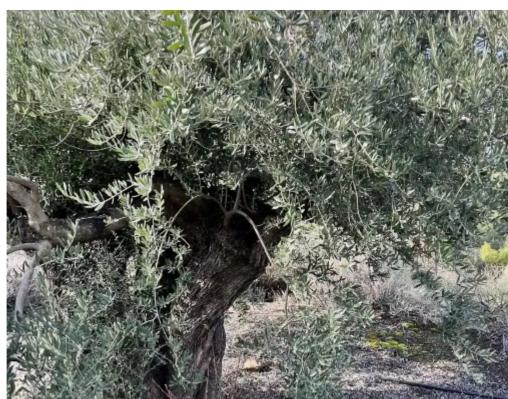

**Estate ID:** 49970

**Ref:** ba5270412

Total plot's-land's area: 28000 m²

Available from: 2024-07-12

Offered at: 150,00

Type: Agricultura

""""""""""Olives farm with large land and 459 olive trees ?28400 sqm ? 450 mature olive trees ? 80 olive tree over 120 years old (can be sold as decorative trees between 4-15k each) ? underground a pool of drinkable water 8inch pipe ( you could start a business of bottled drinking water) ? 45 kv Diesel electric generator can power the whole village. ? Red soiled excellent for growing any sort of trees or vegetables ? A very private land with panoramic views. Some of the business you could use this Land other than Olive farmland is: ? wild luxury camping ? downhill bicycle track ? wild fun park for adults and kids. ? fishing ponds ? off-road enthusiast ? wild ...