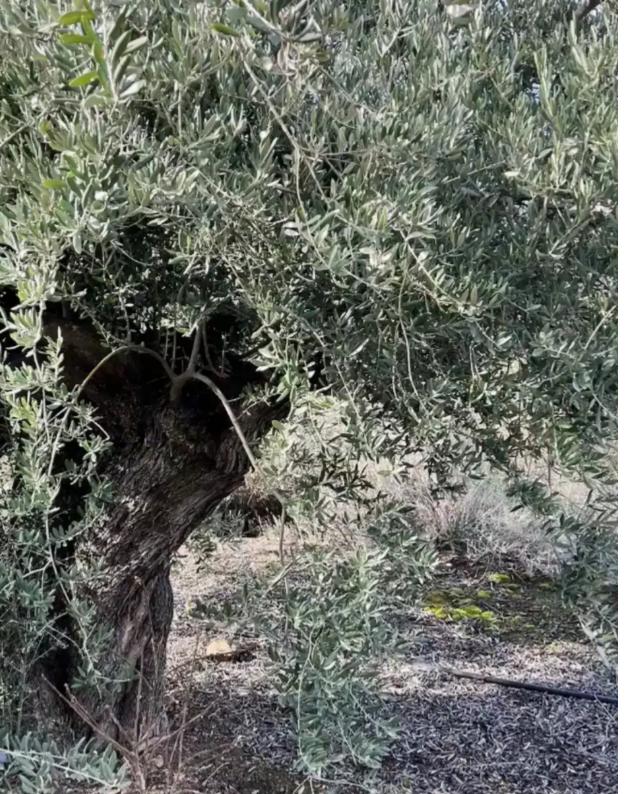

**Estate ID:** 49970

**Ref:** ba5270412

Total plot's-land's area: 28000 m²

Available from: 2024-07-12

Offered at: 150,00

Type: Agricultura

""""""""""Olives farm with large land and 459 olive trees ?28400 sqm ? 450 mature olive trees ? 80 olive tree over 120 years old (can be sold as decorative trees between 4-15k each) ? underground a pool of drinkable water 8inch pipe ( you could start a business of bottled drinking water) ? 45 kv Diesel electric generator can power the whole village. ? Red soiled excellent for growing any sort of trees or vegetables ? A very private land with panoramic views. Some of the business you could use this Land other than Olive farmland is: ? wild luxury camping ? downhill bicycle track ? wild fun park for adults and kids. ? fishing ponds ? off-road enthusiast ? wild ...