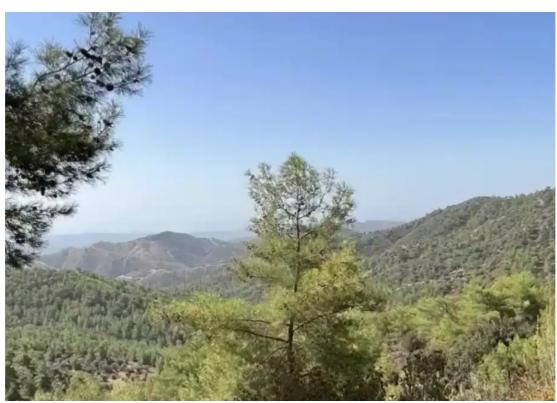

**Estate ID:** 49970

**Ref:** ba5270412

Total plot's-land's area: 28000 m²

Available from: 2024-07-12

Offered at: 150,00

Type: Agricultura

""""""""""Olives farm with large land and 459 olive trees ?28400 sqm ? 450 mature olive trees ? 80 olive tree over 120 years old (can be sold as decorative trees between 4-15k each) ? underground a pool of drinkable water 8inch pipe ( you could start a business of bottled drinking water) ? 45 kv Diesel electric generator can power the whole village. ? Red soiled excellent for growing any sort of trees or vegetables ? A very private land with panoramic views. Some of the business you could use this Land other than Olive farmland is: ? wild luxury camping ? downhill bicycle track ? wild fun park for adults and kids. ? fishing ponds ? off-road enthusiast ? wild ...