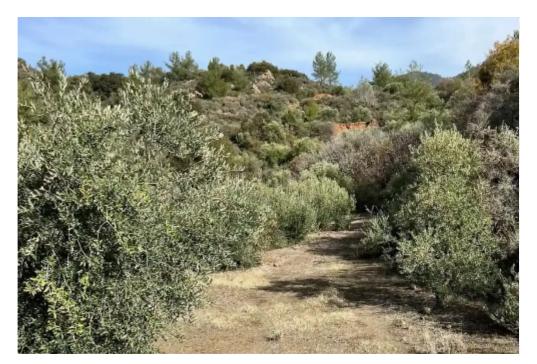

**Estate ID:** 49970

**Ref:** ba5270412

Total plot's-land's area: 28000 m²

Available from: 2024-07-12

Offered at: 150,00

Type: Agricultura

""""""""""Olives farm with large land and 459 olive trees ?28400 sqm ? 450 mature olive trees ? 80 olive tree over 120 years old (can be sold as decorative trees between 4-15k each) ? underground a pool of drinkable water 8inch pipe ( you could start a business of bottled drinking water) ? 45 kv Diesel electric generator can power the whole village. ? Red soiled excellent for growing any sort of trees or vegetables ? A very private land with panoramic views. Some of the business you could use this Land other than Olive farmland is: ? wild luxury camping ? downhill bicycle track ? wild fun park for adults and kids. ? fishing ponds ? off-road enthusiast ? wild ...