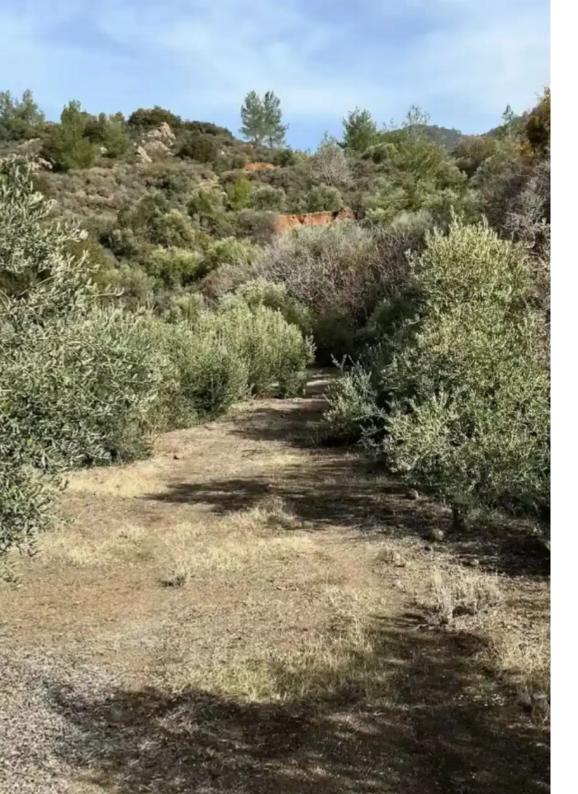

**Estate ID:** 49970

**Ref:** ba5270412

Total plot's-land's area: 28000 m²

Available from: 2024-07-12

Offered at: 150,00

Type: Agricultura

""""""""""Olives farm with large land and 459 olive trees ?28400 sqm ? 450 mature olive trees ? 80 olive tree over 120 years old (can be sold as decorative trees between 4-15k each) ? underground a pool of drinkable water 8inch pipe ( you could start a business of bottled drinking water) ? 45 kv Diesel electric generator can power the whole village. ? Red soiled excellent for growing any sort of trees or vegetables ? A very private land with panoramic views. Some of the business you could use this Land other than Olive farmland is: ? wild luxury camping ? downhill bicycle track ? wild fun park for adults and kids. ? fishing ponds ? off-road enthusiast ? wild ...