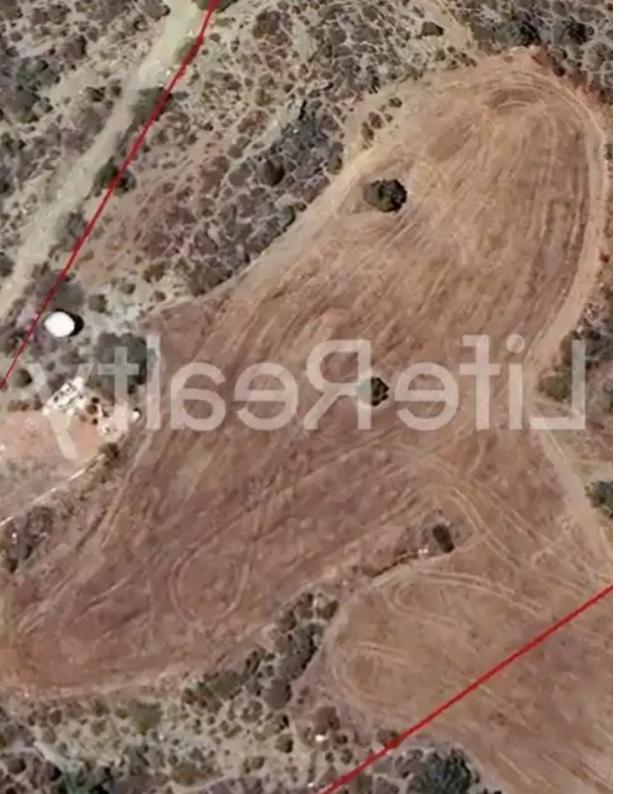

## Residential land 14047 m<sup>2</sup> €680.000

Paphos, Kissonerga-8574, Cyprus

This ad is presented by listings admin, under supervision from , Licensed Real Estate Agent Reg no: 1234, Lic no: 603/E

Offered at: € 680,000 Estate ID: 49973 Ref: ba5337731

""Presenting you this spectacular residential field. Idealy located in the beautiful village of Kissonerga in Paphos. This residential field boasts a prime location, only an 8-minute drive from the beach, just 20 minutes from Paphos city center, and 30 minutes from Paphos International Airport, ensuring easy accessibility to travel and nearby amenities. Just a few minutes away from the coast road, Kissonerga village features a main street with restaurants, several mini-markets, banks, and pharmacies. This residential field spanning a total area of expansive 14.047 offers significant building potential with a building density of 30% and a coverage allowance of 25%. You can construct up to tw...