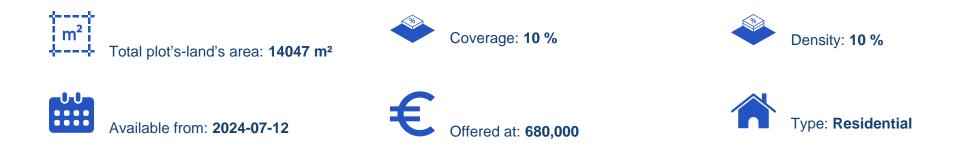

## Residential land 14047 m<sup>2</sup> €680.000

Paphos, Kissonerga-8574, Cyprus

This ad is presented by listings admin, under supervision from , Licensed Real Estate Agent Reg no: 1234, Lic no: 603/E

Offered at: € 680,000 Estate ID: 49973 Ref: ba5337731

""Presenting you this spectacular residential field. Idealy located in the beautiful village of Kissonerga in Paphos. This residential field boasts a prime location, only an 8-minute drive from the beach, just 20 minutes from Paphos city center, and 30 minutes from Paphos International Airport, ensuring easy accessibility to travel and nearby amenities. Just a few minutes away from the coast road, Kissonerga village features a main street with restaurants, several mini-markets, banks, and pharmacies. This residential field spanning a total area of expansive 14.047 offers significant building potential with a building density of 30% and a coverage allowance of 25%. You can construct up to tw...