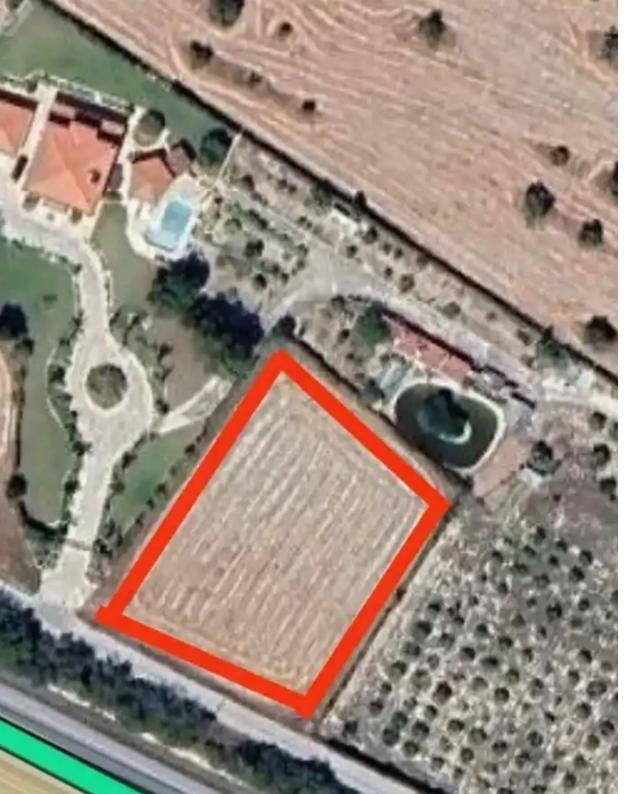

## Agricultural land 3000 m<sup>2</sup> €120.000

Larnaka, Apos-Lukas-Center-Aradippou-7104, Cyprus
This ad is presented by listings admin, under supervision from,
Licensed Real Estate Agent Reg no: 1234, Lic no: 603/E

**Offered at:** € 120,000

**Estate ID:** 50001

**Ref:** ba5337190

m²
Total plot's-land's area: 3000 m²

Available from: 2024-07-12

Type: Agricultural

mage not found or type unknown

Planning zone: g3

Plot for sale in Alethriko...