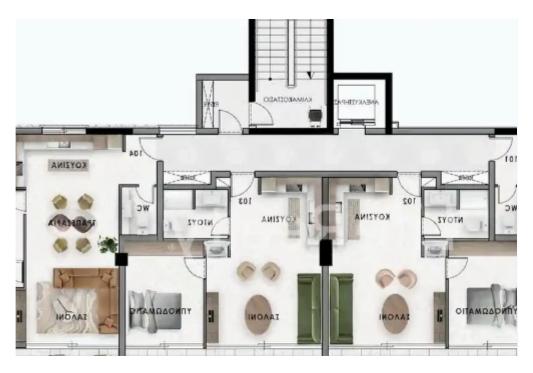

**Estate ID:** 50017

**Ref:** ba5337185

Bathrooms: 2

Bedrooms: 2

Parking spaces: Covered cars

Available from: 2024-07-12

Offered at: 290,00

Гуре: **Apartment** 