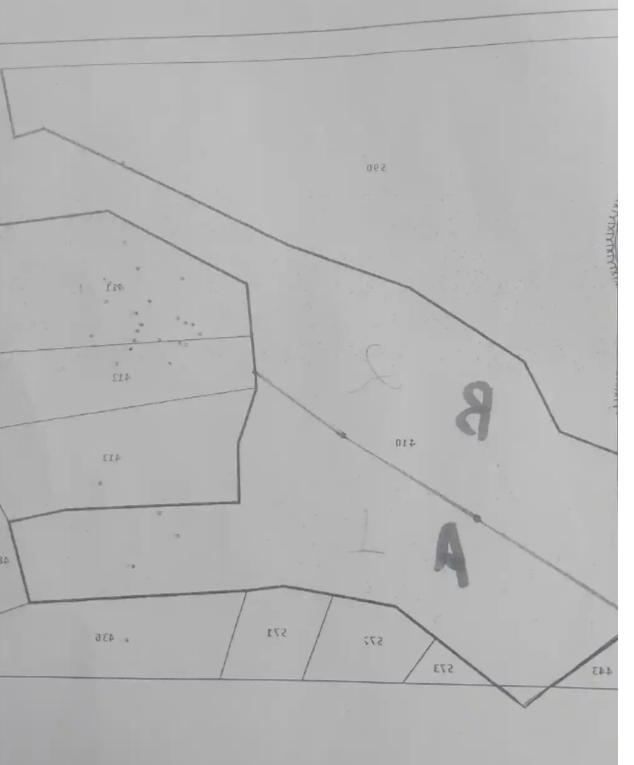

## (Share) Agricultural land 13348 m<sup>2</sup> €69.000

Limassol, Pano-Kivides-4715, Cyprus

This ad is presented by listings admin, under supervision from , Licensed Real Estate Agent Reg no: 1234, Lic no: 603/E

Offered at: € 69,000 Estate ID: 50247 Ref: ba5339758

| ΣΤΟΙΧΕΙΑ ΙΔΙΟΚΤΗΤΗ ΚΑΙ ΣΥΜΦΕΡΟΝ |                        |                                    |
|---------------------------------|------------------------|------------------------------------|
| M                               | Ονομα και Διεέθενση    | ούμος<br>20×1110                   |
| -                               |                        | 959/1/1 N                          |
| Φακέλου : 5/Δ/2142/             |                        | ηνία Εγγραφής :<br>ΑΦΗ ΑΚΙΝΗΤΗΣ ΙΔ |
|                                 |                        | IEE : 14                           |
| 01/01/2018: €53.000,00          | 1/01/2013: €117.700,00 | ιν. Εκτίμησης Ο                    |
|                                 |                        | 318                                |