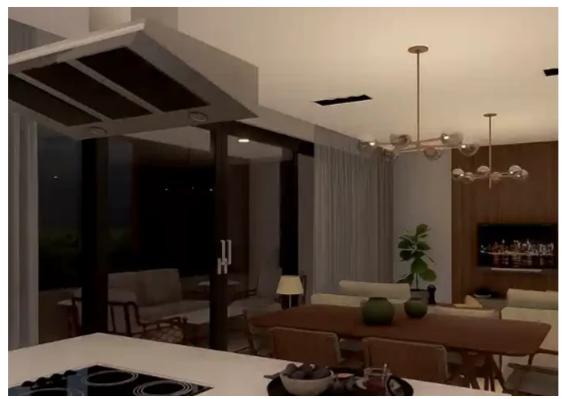

Гуре: **Apartmen**t

""""The View is located on the hills of Agia Phyla in a dead-end road and it consists of only 5 apartments. Its location and unobstructed view truly make it one of a kind. Details: ? Bedrooms: 2 ? Bathrooms: 2 ? Covered area: 70 m² ? Covered veranda: 43 m² ? Storage area: 4 m² ? Total area: 117 m² ?

Maximum privacy ? Unobstructed views ? Parking: 1 covered ? Delivery: January 2025""""...