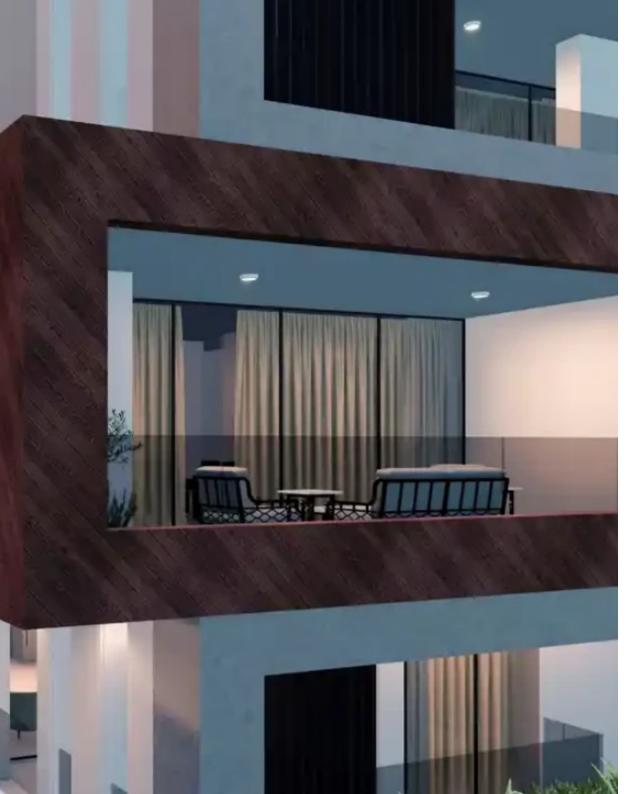

Гуре: **Apartmen**t

""""The View is located on the hills of Agia Phyla in a dead-end road and it consists of only 5 apartments. Its location and unobstructed view truly make it one of a kind. Details: ? Bedrooms: 2 ? Bathrooms: 2 ? Covered area: 70 m² ? Covered veranda: 43 m² ? Storage area: 4 m² ? Total area: 117 m² ?

Maximum privacy ? Unobstructed views ? Parking: 1 covered ? Delivery: January 2025""""...