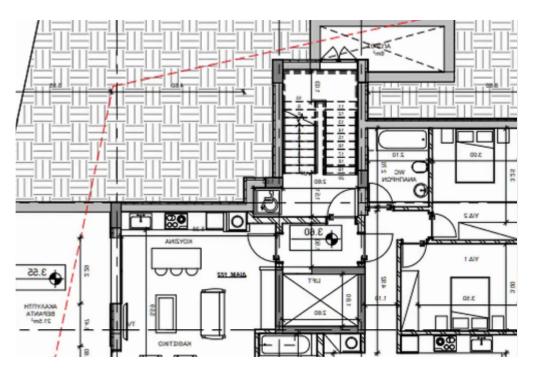

Гуре: **Apartmen**t

""""The View is located on the hills of Agia Phyla in a dead-end road and it consists of only 5 apartments. Its location and unobstructed view truly make it one of a kind. Details: ? Bedrooms: 2 ? Bathrooms: 2 ? Covered area: 70 m² ? Covered veranda: 43 m² ? Storage area: 4 m² ? Total area: 117 m² ?

Maximum privacy ? Unobstructed views ? Parking: 1 covered ? Delivery: January 2025""""...