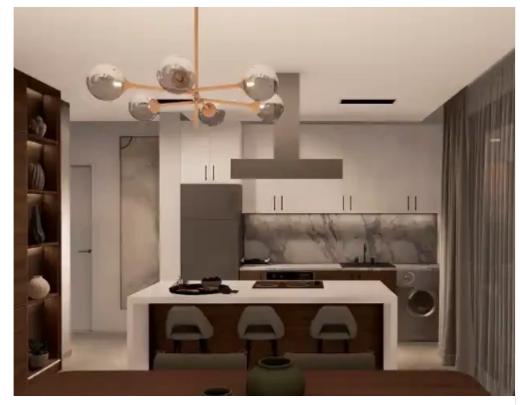

Гуре: **Apartmen**t

""""The View is located on the hills of Agia Phyla in a dead-end road and it consists of only 5 apartments. Its location and unobstructed view truly make it one of a kind. Details: ? Bedrooms: 2 ? Bathrooms: 2 ? Covered area: 70 m² ? Covered veranda: 43 m² ? Storage area: 4 m² ? Total area: 117 m² ?