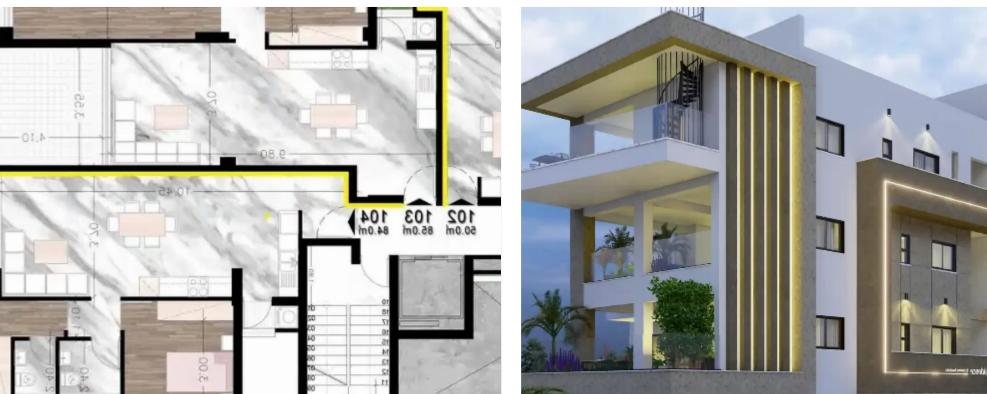

Offered at: **375,000** 

Type: Apartment

Interior with LED lights design - High ceiling entrance with luxury feeling - Automate lights on the ground floor and parking area - Minimalist designed lighted garden - Main entrance door bell with camera system - Thermal insulation bricks (25cm) on the outside walls - Thermally insulating polysterine 8cm all the shape of building - High standard elevator electric technology - A'' quality tiles on the common stairs - Electric security gates to parking entrance (2 controls included for each apartment) - Provisions for private...