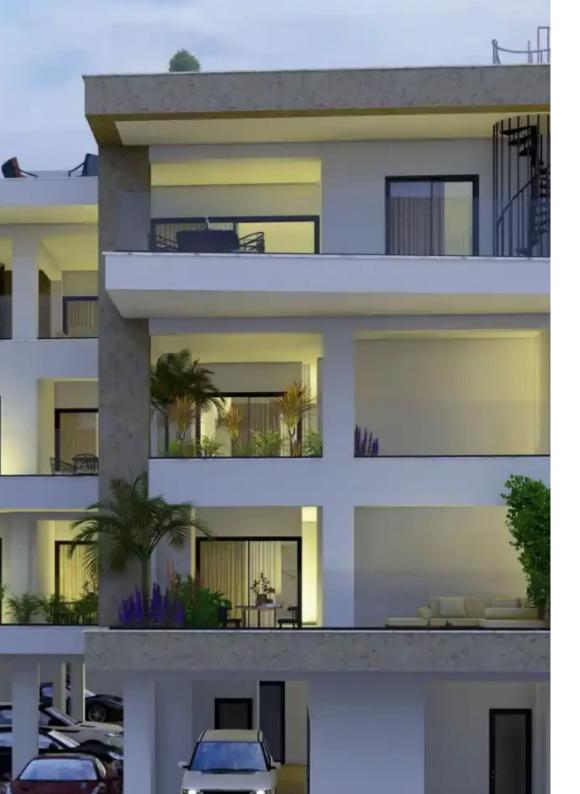

Offered at: **375,000** 

Type: Apartment

Interior with LED lights design - High ceiling entrance with luxury feeling - Automate lights on the ground floor and parking area - Minimalist designed lighted garden - Main entrance door bell with camera system - Thermal insulation bricks (25cm) on the outside walls - Thermally insulating polysterine 8cm all the shape of building - High standard elevator electric technology - A'' quality tiles on the common stairs - Electric security gates to parking entrance (2 controls included for each apartment) - Provisions for private...