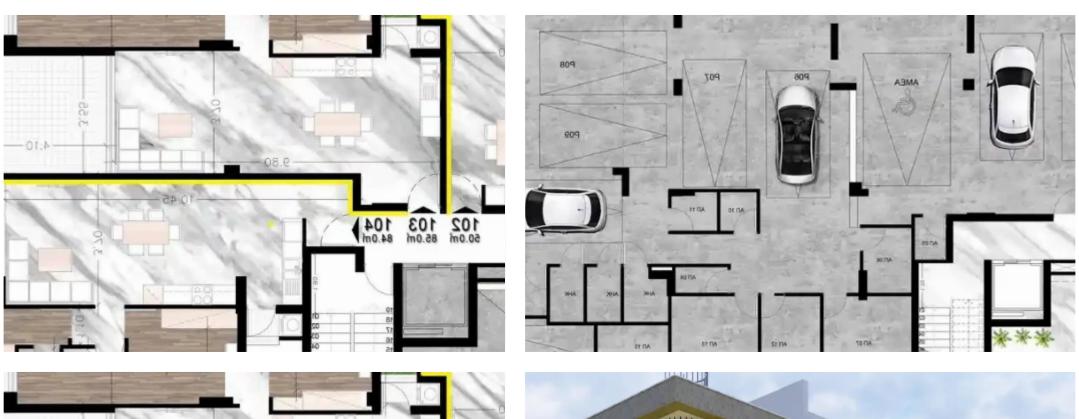

**Offered at:** € 375,000

**Estate ID:** 50261

**Ref:** ba5157805

NET internal area: 85

Bathrooms: 2

Bedrooms: 2

Parking spaces: Covered cars

Available from: 2024-07-13

Offered at: **375,000** 

Type: Apartment

Interior with LED lights design - High ceiling entrance with luxury feeling - Automate lights on the ground floor and parking area - Minimalist designed lighted garden - Main entrance door bell with camera system - Thermal insulation bricks (25cm) on the outside walls - Thermally insulating polysterine 8cm all the shape of building - High standard elevator electric technology - A'' quality tiles on the common stairs - Electric security gates to parking entrance (2 controls included for each apartment) - Provisions for private...