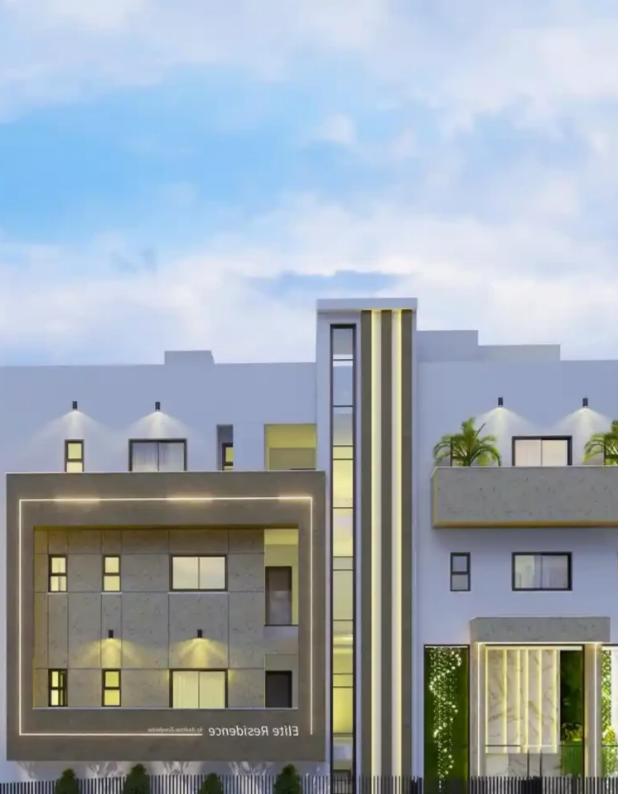

Offered at: **375,000** 

Type: Apartment

Interior with LED lights design - High ceiling entrance with luxury feeling - Automate lights on the ground floor and parking area - Minimalist designed lighted garden - Main entrance door bell with camera system - Thermal insulation bricks (25cm) on the outside walls - Thermally insulating polysterine 8cm all the shape of building - High standard elevator electric technology - A'' quality tiles on the common stairs - Electric security gates to parking entrance (2 controls included for each apartment) - Provisions for private...