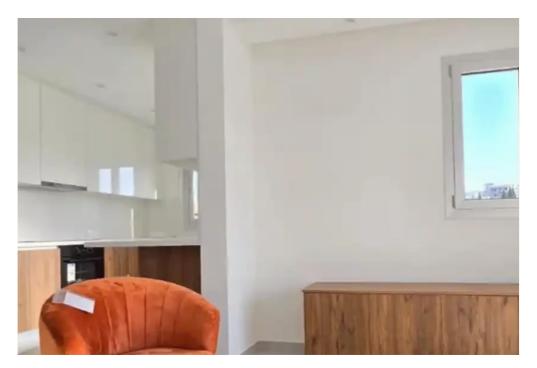

Offered at: 1,750

Type: **Apartment** 

2 bedroom Brand new apartment in Panthea area in limassol 1 minute from high way in a very quiet area. 88 sqm covered areas plus 27 sqm balcony 2 bedroom 2 shower with toilet one is en suite Brand new furnitures will be installed very fast Brand new electrical appliances Dishwasher Solar panel Pressure system water Video phone system camera Thermal and noise insulation Double glazzed windows 1 storage room 1 covered parking is provided Available immediately 1 deposit one rent...