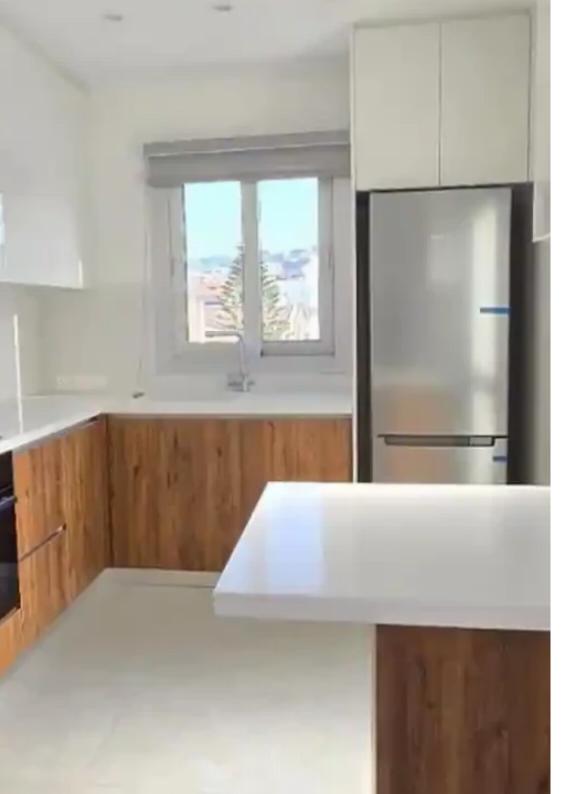

Offered at: 1,750

Type: **Apartment** 

2 bedroom Brand new apartment in Panthea area in limassol 1 minute from high way in a very quiet area. 88 sqm covered areas plus 27 sqm balcony 2 bedroom 2 shower with toilet one is en suite Brand new furnitures will be installed very fast Brand new electrical appliances Dishwasher Solar panel Pressure system water Video phone system camera Thermal and noise insulation Double glazzed windows 1 storage room 1 covered parking is provided Available immediately 1 deposit one rent...