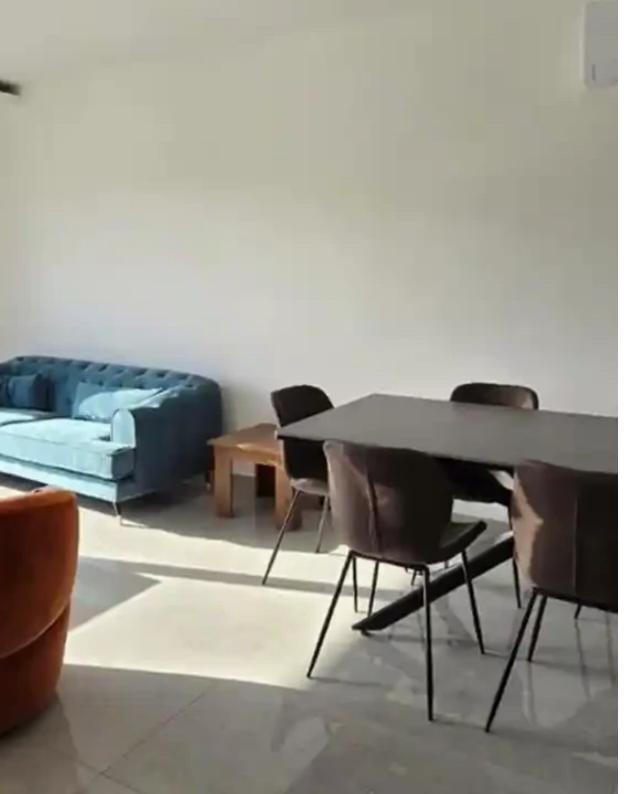

Offered at: 1,750

Type: **Apartment** 

2 bedroom Brand new apartment in Panthea area in limassol 1 minute from high way in a very quiet area. 88 sqm covered areas plus 27 sqm balcony 2 bedroom 2 shower with toilet one is en suite Brand new furnitures will be installed very fast Brand new electrical appliances Dishwasher Solar panel Pressure system water Video phone system camera Thermal and noise insulation Double glazzed windows 1 storage room 1 covered parking is provided Available immediately 1 deposit one rent...