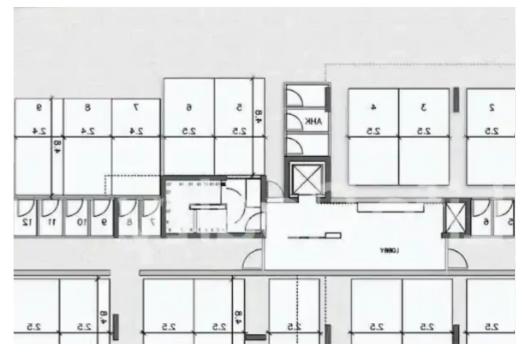

Offered at: €575,000 Estate ID: 50321 Ref: ba5338745

""""Introducing this impressive four-floor building, boasting nine exquisite apartments and three luxurious penthouses. Ideally located in the highly sought-after Agios Athanasios area of Limassol, this property features top-quality finishes and luxurious amenities making it an attractive investment for protentional buyers. Ideally located just a short five-minute drive from the beach and is close proximity to schools, banks, and all essential amenities, this apartment offers luxury and convenience. The prime location ensures easy access to the city center, just five minutes away, and a quick access to the highway few minutes aways. Available Apartment: Apartment 06: - Covered Area: 112m...