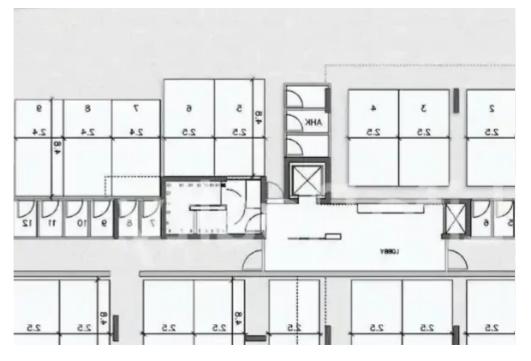

Offered at: €435,000 Estate ID: 50322 Ref: ba5338744

""""Introducing you this impressive four-floor building, boasting nine exquisite apartments and three luxurious penthouses. Ideally located in the highly sought-after Agios Athanasios area of Limassol, this property features top-quality finishes and luxurious amenities making it an attractive investment for protentional buyers. Ideally located just a short five-minute drive from the beach and is close proximity to schools, banks, and all essential amenities, these apartments offers luxury and convenience. The prime location ensures easy access to the city center, just five minutes away, and a quick access to the highway few minutes aways. Available Apartments: - Covered Areas: 85m2-88m2 - ...