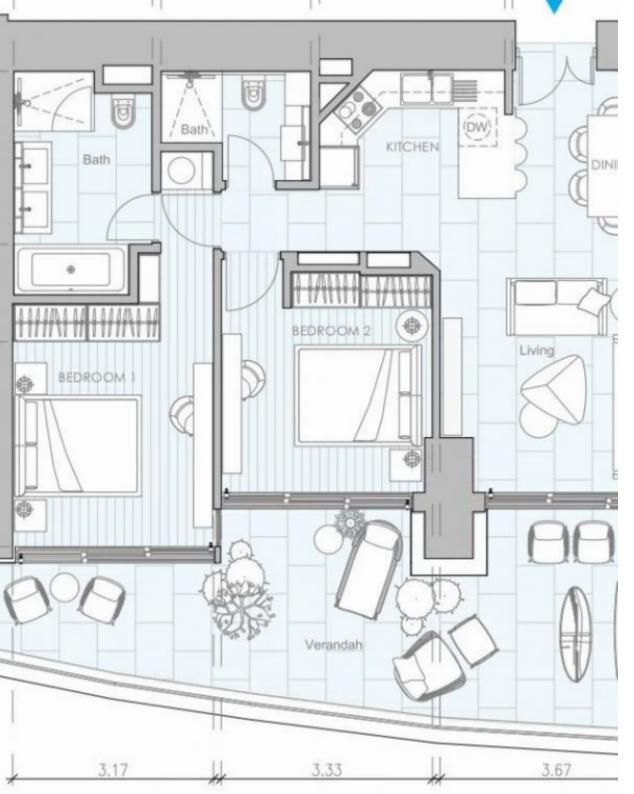

## 2 bedrooms, 85

Limassol, Lidl-Touristiki-Periohi-Tsiflikoudia-3013, Cyprus
This ad is presented by listings admin, under supervision from,
Licensed Real Estate Agent Reg no: 1234, Lic no: 603/E

**Offered at:** € 1,470,000

**Estate ID:** 50344

**Ref:** J4663L2276

NET internal area: 85

Bathrooms: 2

Bedrooms: 2

Parking spaces: 1 cars

Available from: 2024-07-13

Offered at: **1,470,000** 

Type: **Apartment** 

Veranda: 29 m²