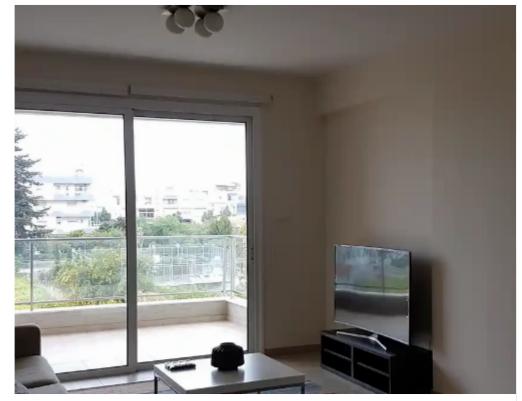

Offered at: 1,500

Type: Apartment

Fully-furnished modern 2-bedroom apartment to rent A fully-furnished, freshly painted large and modern 2-bedroom apartment is available for rent in Kato Polemidia area (below the highway). Situated in a prime location, within walking distance to the Orphanides square (to Alphamega, Jumbo, Ikea, Starbucks, McDonalds and other shops) and many other amenities, it has fast and easy access (1 minute) to both the highway and Spyrou Kyprianou Avenue. It is also next to a park, with green areas, basketball court and the nice Limassol city-walk. The apartment sits on the second floor of a 3-storey building, within a quiet, secure and gated complex (Makedonia Park). It has a very good layout consist...