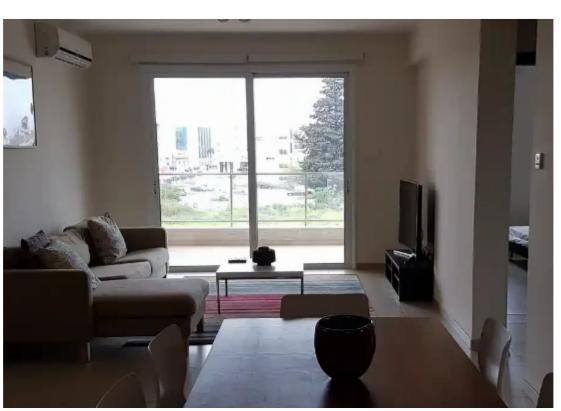

Offered at: 1,500

Type: Apartment

Fully-furnished modern 2-bedroom apartment to rent A fully-furnished, freshly painted large and modern 2-bedroom apartment is available for rent in Kato Polemidia area (below the highway). Situated in a prime location, within walking distance to the Orphanides square (to Alphamega, Jumbo, Ikea, Starbucks, McDonalds and other shops) and many other amenities, it has fast and easy access (1 minute) to both the highway and Spyrou Kyprianou Avenue. It is also next to a park, with green areas, basketball court and the nice Limassol city-walk. The apartment sits on the second floor of a 3-storey building, within a quiet, secure and gated complex (Makedonia Park). It has a very good layout consist...