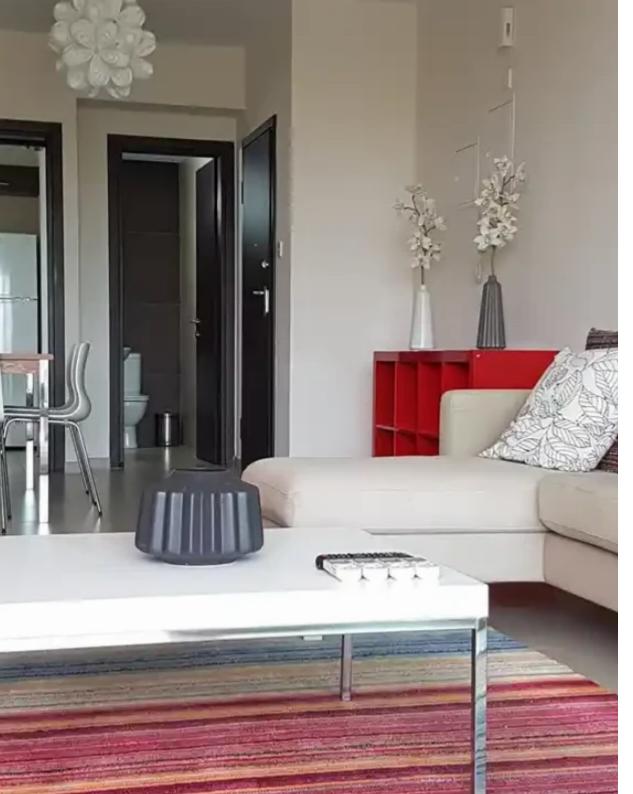

Offered at: 1,500

Type: Apartment

Fully-furnished modern 2-bedroom apartment to rent A fully-furnished, freshly painted large and modern 2-bedroom apartment is available for rent in Kato Polemidia area (below the highway). Situated in a prime location, within walking distance to the Orphanides square (to Alphamega, Jumbo, Ikea, Starbucks, McDonalds and other shops) and many other amenities, it has fast and easy access (1 minute) to both the highway and Spyrou Kyprianou Avenue. It is also next to a park, with green areas, basketball court and the nice Limassol city-walk. The apartment sits on the second floor of a 3-storey building, within a quiet, secure and gated complex (Makedonia Park). It has a very good layout consist...