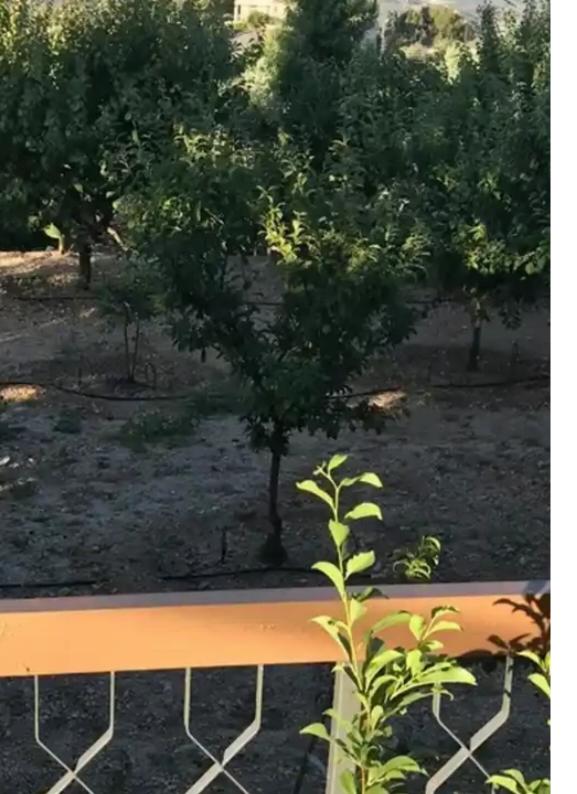

Type: **PrivateHouse** 

Selling a plot with a 2 bedroom house in the Kissousa area. The plot is located on a registered road, in a quiet area, with three-phase electricity, with water drilling, automatic irrigation system, in an area of ??2,000 square meters. There are different fruit trees, such as plums apricots, peaches, figs, olive trees, etc. The walls of the house are covered with stone, inside and outside, while the bedrooms and the ceiling are covered with wood and insulation. The house is full furnished with all kitchen equipments. 5 Kw photovoltaics have been installed which Totally Covers the Electricity. There is a title deed and building permit....