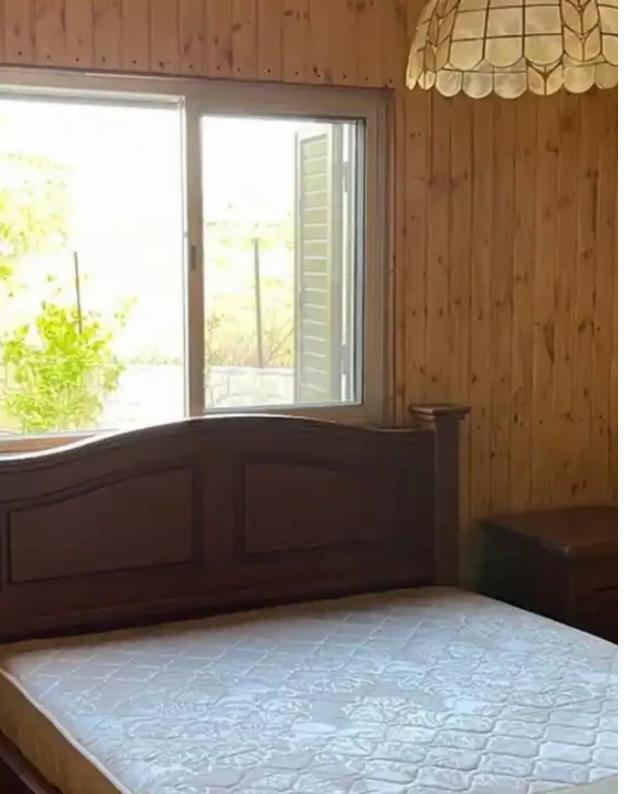

Type: **PrivateHouse** 

Selling a plot with a 2 bedroom house in the Kissousa area. The plot is located on a registered road, in a quiet area, with three-phase electricity, with water drilling, automatic irrigation system, in an area of ??2,000 square meters. There are different fruit trees, such as plums apricots, peaches, figs, olive trees, etc. The walls of the house are covered with stone, inside and outside, while the bedrooms and the ceiling are covered with wood and insulation. The house is full furnished with all kitchen equipments. 5 Kw photovoltaics have been installed which Totally Covers the Electricity. There is a title deed and building permit....