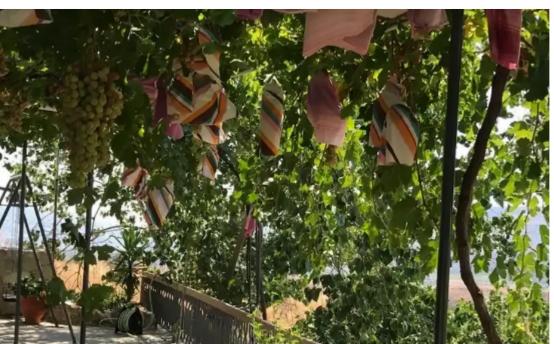

Type: **PrivateHouse** 

Selling a plot with a 2 bedroom house in the Kissousa area. The plot is located on a registered road, in a quiet area, with three-phase electricity, with water drilling, automatic irrigation system, in an area of ??2,000 square meters. There are different fruit trees, such as plums apricots, peaches, figs, olive trees, etc. The walls of the house are covered with stone, inside and outside, while the bedrooms and the ceiling are covered with wood and insulation. The house is full furnished with all kitchen equipments. 5 Kw photovoltaics have been installed which Totally Covers the Electricity. There is a title deed and building permit....