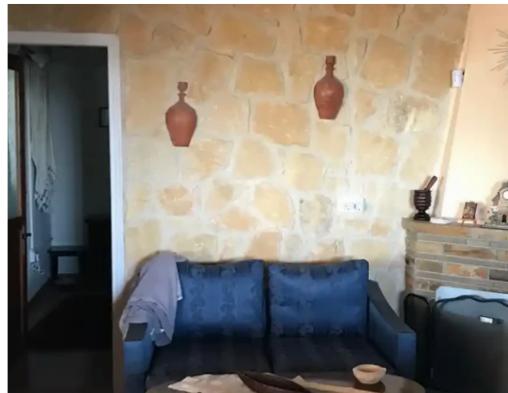

Type: **PrivateHouse** 

Selling a plot with a 2 bedroom house in the Kissousa area. The plot is located on a registered road, in a quiet area, with three-phase electricity, with water drilling, automatic irrigation system, in an area of ??2,000 square meters. There are different fruit trees, such as plums apricots, peaches, figs, olive trees, etc. The walls of the house are covered with stone, inside and outside, while the bedrooms and the ceiling are covered with wood and insulation. The house is full furnished with all kitchen equipments. 5 Kw photovoltaics have been installed which Totally Covers the Electricity. There is a title deed and building permit....