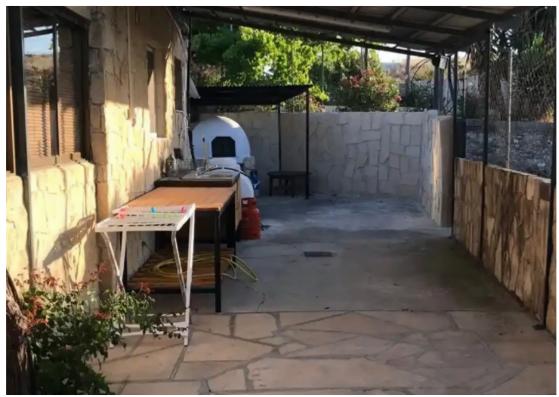

Type: **PrivateHouse** 

Selling a plot with a 2 bedroom house in the Kissousa area. The plot is located on a registered road, in a quiet area, with three-phase electricity, with water drilling, automatic irrigation system, in an area of ??2,000 square meters. There are different fruit trees, such as plums apricots, peaches, figs, olive trees, etc. The walls of the house are covered with stone, inside and outside, while the bedrooms and the ceiling are covered with wood and insulation. The house is full furnished with all kitchen equipments. 5 Kw photovoltaics have been installed which Totally Covers the Electricity. There is a title deed and building permit....