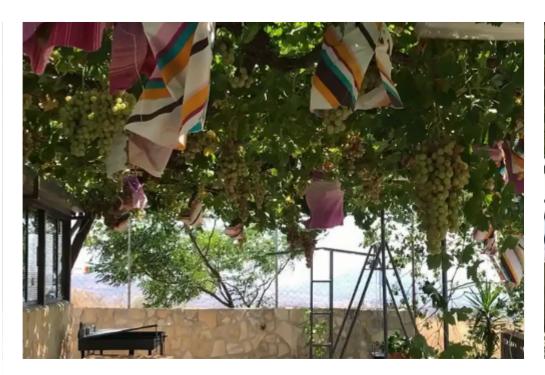

Type: **PrivateHouse** 

Selling a plot with a 2 bedroom house in the Kissousa area. The plot is located on a registered road, in a quiet area, with three-phase electricity, with water drilling, automatic irrigation system, in an area of ??2,000 square meters. There are different fruit trees, such as plums apricots, peaches, figs, olive trees, etc. The walls of the house are covered with stone, inside and outside, while the bedrooms and the ceiling are covered with wood and insulation. The house is full furnished with all kitchen equipments. 5 Kw photovoltaics have been installed which Totally Covers the Electricity. There is a title deed and building permit....