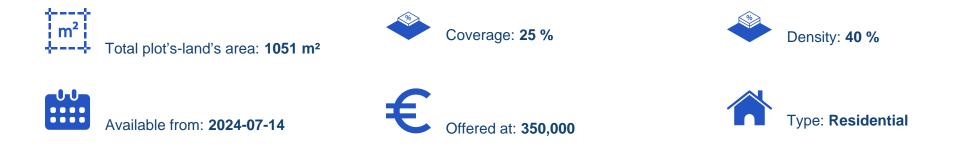

## Residential land 1051 m<sup>2</sup> €370.000

Limassol, Panthea-Grammar-School-Agios-Athanasios-4105, Cyprus

This ad is presented by listings admin, under supervision from , Licensed Real Estate Agent Reg no: 1234, Lic no: 603/E

Offered at: €350,000 Estate ID: 50523 Ref: ba5340781

""Residential plot for sale 1051sqm 40% density 25% cover No Vat Plot next to this is also available no agents please""...