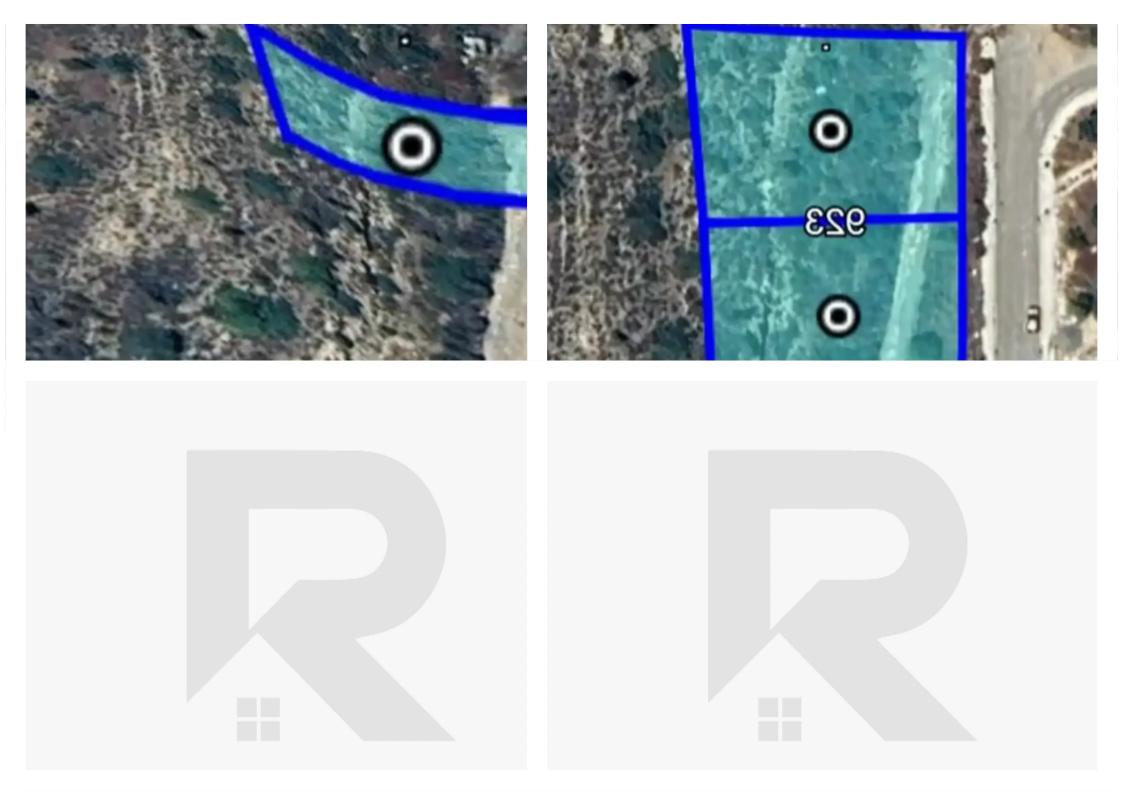

Offered at: €350,000 Estate ID: 50523 Ref: ba5340781

""Residential plot for sale 1051sqm 40% density 25% cover No Vat Plot next to this is also available no agents please""...