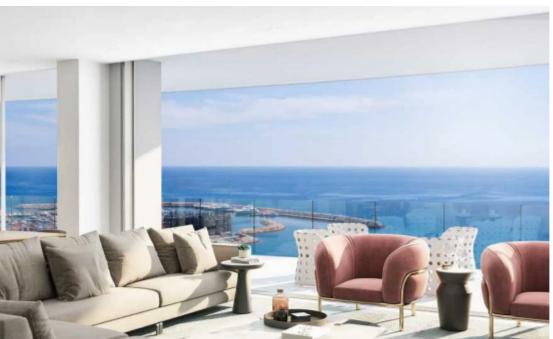

Type: **Apartment** 

Veranda: 29 m²

Unit 1402 at Limassol Blu Marine Welcome to Unit 1402 at Limassol Blu Marine, where luxury meets coastal living. This stylish 2-bedroom, 2-bathroom apartment offers an internal area of 85 square meters, providing a spacious and comfortable environment. Step onto the 29 square meters of covered verandas to enjoy stunning views of the Mediterranean Sea and Limassol's vibrant cityscape. Unit 1402 is designed with modern aesthetics and premium finishes, ensuring a sophisticated living experience. Natural light floods the interiors, enhancing the ambiance of elegance and tranquility.