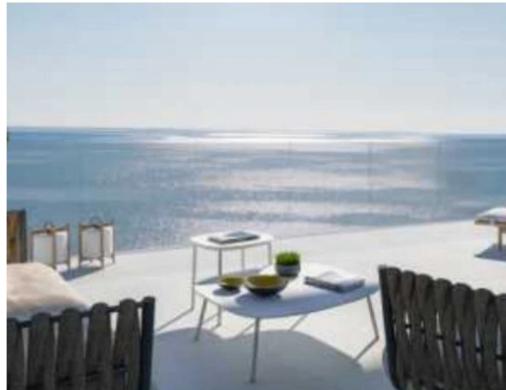

Type: **Apartment** 

Veranda: 29 m²

Unit 1402 at Limassol Blu Marine Welcome to Unit 1402 at Limassol Blu Marine, where luxury meets coastal living. This stylish 2-bedroom, 2-bathroom apartment offers an internal area of 85 square meters, providing a spacious and comfortable environment. Step onto the 29 square meters of covered verandas to enjoy stunning views of the Mediterranean Sea and Limassol's vibrant cityscape. Unit 1402 is designed with modern aesthetics and premium finishes, ensuring a sophisticated living experience. Natural light floods the interiors, enhancing the ambiance of elegance and tranquility.