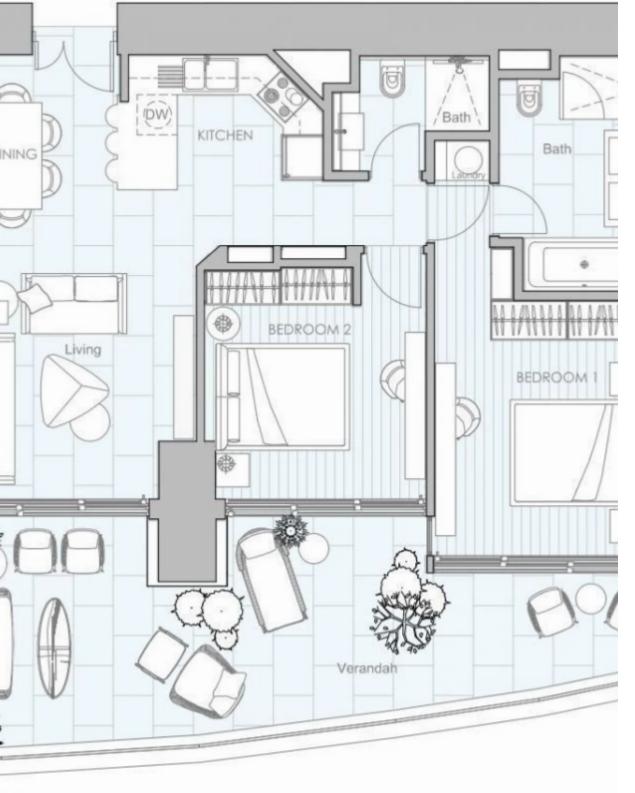

Type: **Apartment** 

Veranda: 29 m²

Unit 1402 at Limassol Blu Marine Welcome to Unit 1402 at Limassol Blu Marine, where luxury meets coastal living. This stylish 2-bedroom, 2-bathroom apartment offers an internal area of 85 square meters, providing a spacious and comfortable environment. Step onto the 29 square meters of covered verandas to enjoy stunning views of the Mediterranean Sea and Limassol's vibrant cityscape. Unit 1402 is designed with modern aesthetics and premium finishes, ensuring a sophisticated living experience. Natural light floods the interiors, enhancing the ambiance of elegance and tranquility.