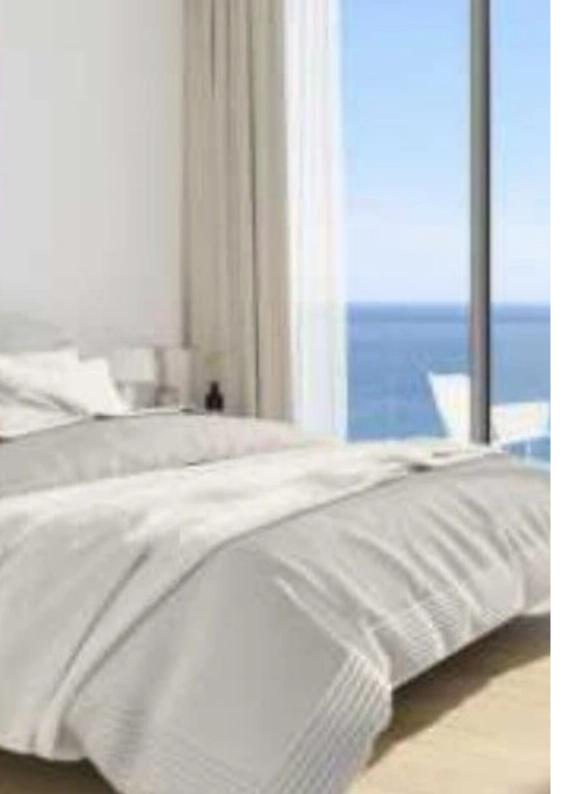

Type: **Apartment** 

Veranda: 29 m²

Unit 1402 at Limassol Blu Marine Welcome to Unit 1402 at Limassol Blu Marine, where luxury meets coastal living. This stylish 2-bedroom, 2-bathroom apartment offers an internal area of 85 square meters, providing a spacious and comfortable environment. Step onto the 29 square meters of covered verandas to enjoy stunning views of the Mediterranean Sea and Limassol's vibrant cityscape. Unit 1402 is designed with modern aesthetics and premium finishes, ensuring a sophisticated living experience. Natural light floods the interiors, enhancing the ambiance of elegance and tranquility.