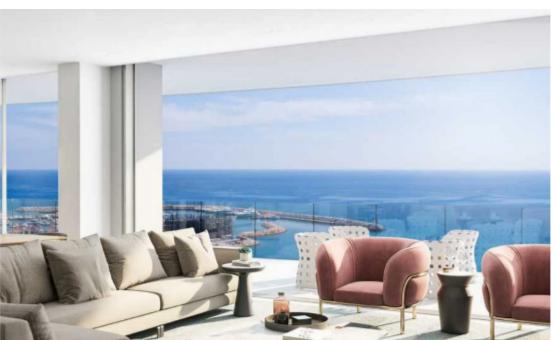

Type: **Apartment** 

Veranda: 29 m²

Unit 1302 at Limassol Blu Marine Step into luxury with Unit 1302 at Limassol Blu Marine, offering an exceptional 2-bedroom, 2-bathroom apartment experience. Spanning 85 square meters of internal space and featuring 29 square meters of covered verandas, this residence provides a perfect blend of comfort and elegance. Enjoy sweeping views of the Mediterranean Sea and Limassol's bustling skyline right from your own private retreat. Unit 1302 is designed to maximize natural light and space, creating an inviting atmosphere enhanced by modern aesthetics and premium finishes throughout.

Whether relaxing in the spacious living areas or enjoying the fresh sea breeze on the covered verandas, eve...