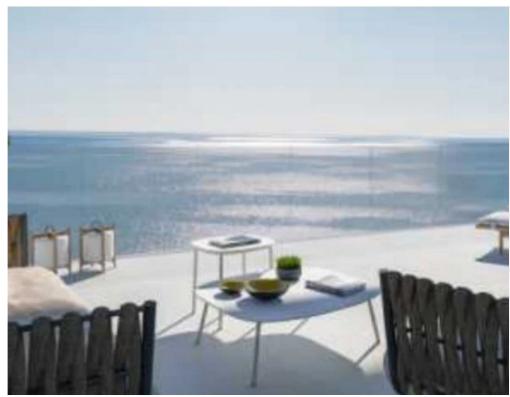

Type: **Apartment** 

Veranda: 29 m²

Unit 1302 at Limassol Blu Marine Step into luxury with Unit 1302 at Limassol Blu Marine, offering an exceptional 2-bedroom, 2-bathroom apartment experience. Spanning 85 square meters of internal space and featuring 29 square meters of covered verandas, this residence provides a perfect blend of comfort and elegance. Enjoy sweeping views of the Mediterranean Sea and Limassol's bustling skyline right from your own private retreat. Unit 1302 is designed to maximize natural light and space, creating an inviting atmosphere enhanced by modern aesthetics and premium finishes throughout.

Whether relaxing in the spacious living areas or enjoying the fresh sea breeze on the covered verandas, eve...