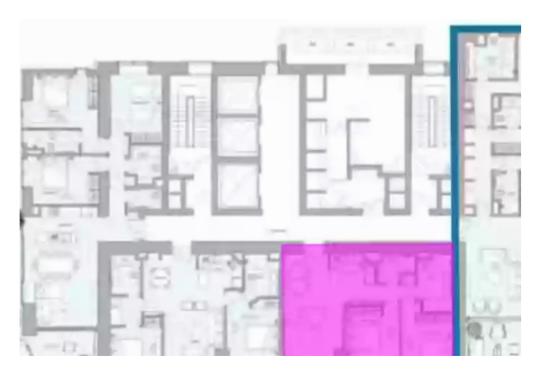

Type: **Apartment** 

Veranda: 29 m²

Unit 1302 at Limassol Blu Marine Step into luxury with Unit 1302 at Limassol Blu Marine, offering an exceptional 2-bedroom, 2-bathroom apartment experience. Spanning 85 square meters of internal space and featuring 29 square meters of covered verandas, this residence provides a perfect blend of comfort and elegance. Enjoy sweeping views of the Mediterranean Sea and Limassol's bustling skyline right from your own private retreat. Unit 1302 is designed to maximize natural light and space, creating an inviting atmosphere enhanced by modern aesthetics and premium finishes throughout.

Whether relaxing in the spacious living areas or enjoying the fresh sea breeze on the covered verandas, eve...