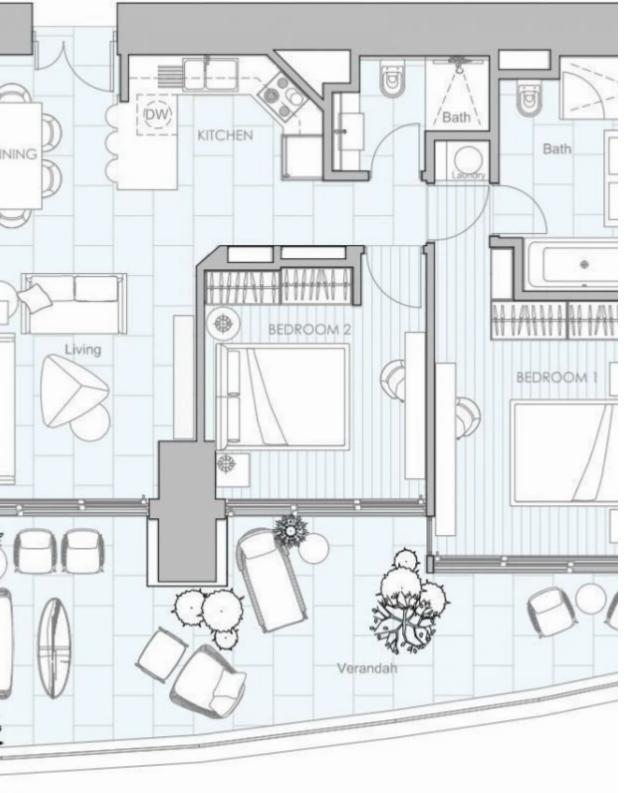

Type: **Apartment** 

Veranda: 29 m²

Unit 1302 at Limassol Blu Marine Step into luxury with Unit 1302 at Limassol Blu Marine, offering an exceptional 2-bedroom, 2-bathroom apartment experience. Spanning 85 square meters of internal space and featuring 29 square meters of covered verandas, this residence provides a perfect blend of comfort and elegance. Enjoy sweeping views of the Mediterranean Sea and Limassol's bustling skyline right from your own private retreat. Unit 1302 is designed to maximize natural light and space, creating an inviting atmosphere enhanced by modern aesthetics and premium finishes throughout.

Whether relaxing in the spacious living areas or enjoying the fresh sea breeze on the covered verandas, eve...