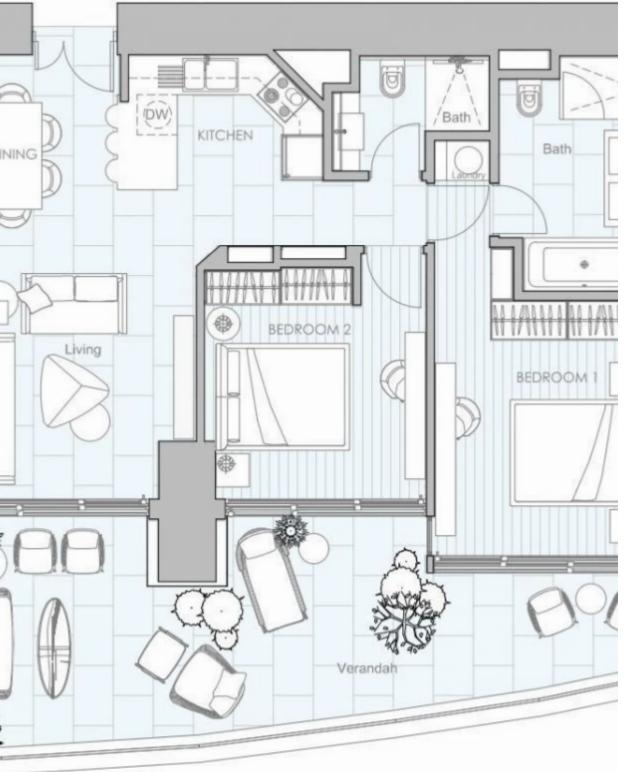

Unit 1202 at Limassol Blu Marine Welcome to Unit 1202 at Limassol Blu Marine, where luxury meets modern seafront living. This exquisite 2-bedroom, 2-bathroom apartment offers a spacious internal area of 85 square meters, perfect for a comfortable and refined lifestyle. The unit also boasts 29 square meters of covered verandas, providing an ideal space to relax and enjoy the breathtaking views of the Mediterranean Sea and Limassol's dynamic skyline. Unit 1202 is designed to maximize natural light and space, creating a warm and inviting atmosphere. The interiors are finished with contemporary aesthetics and premium materials, ensuring a stylish and sophisticated living environment. As...