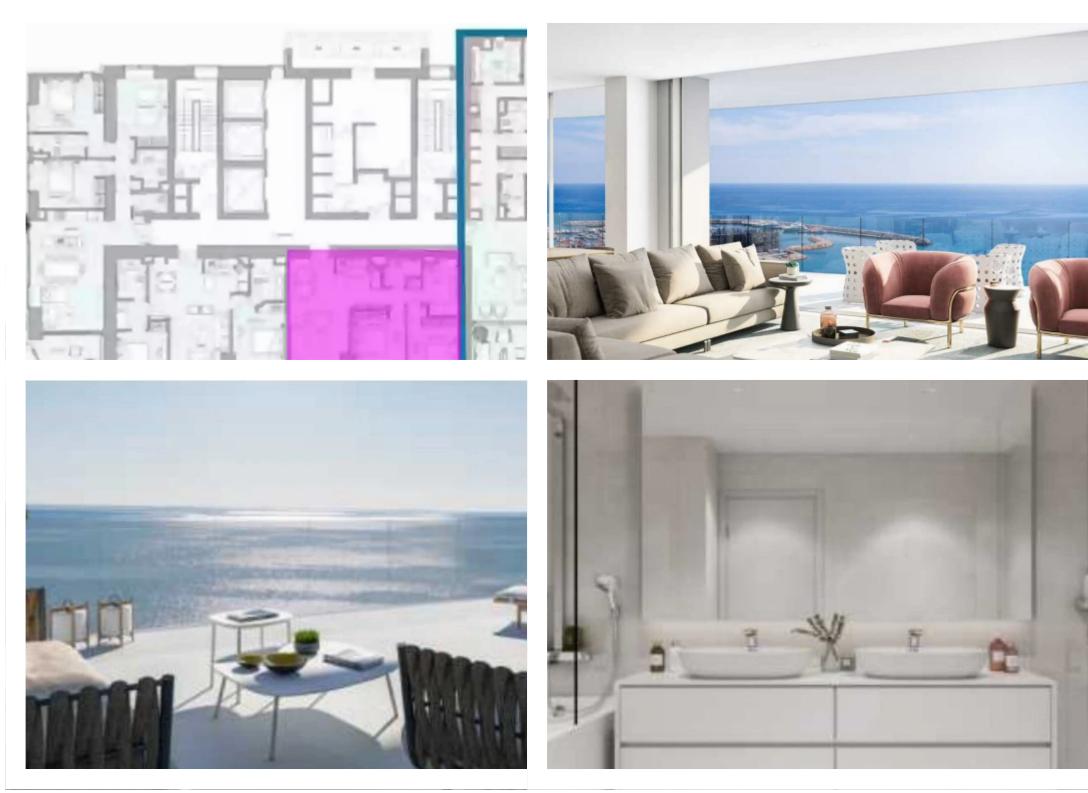

Unit 1202 at Limassol Blu Marine Welcome to Unit 1202 at Limassol Blu Marine, where luxury meets modern seafront living. This exquisite 2-bedroom, 2-bathroom apartment offers a spacious internal area of 85 square meters, perfect for a comfortable and refined lifestyle. The unit also boasts 29 square meters of covered verandas, providing an ideal space to relax and enjoy the breathtaking views of the Mediterranean Sea and Limassol's dynamic skyline. Unit 1202 is designed to maximize natural light and space, creating a warm and inviting atmosphere. The interiors are finished with contemporary aesthetics and premium materials, ensuring a stylish and sophisticated living environment. As...