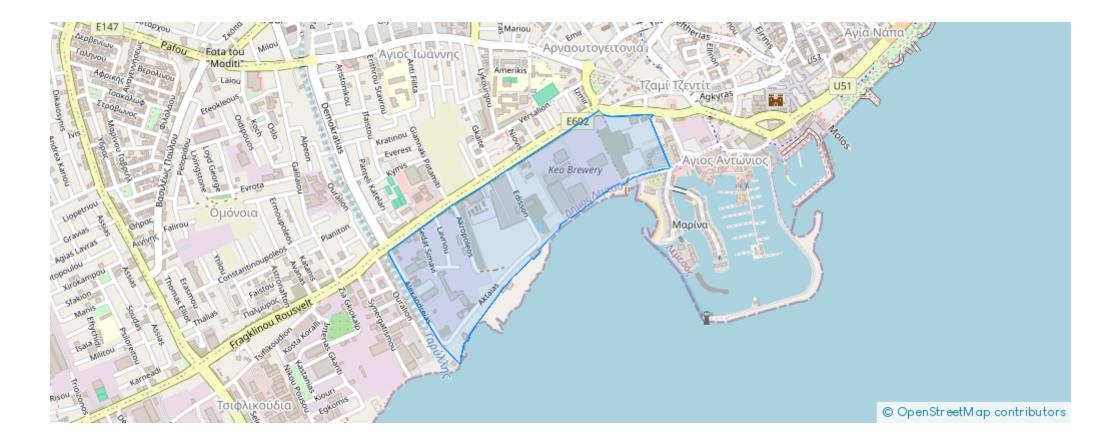

4, Lic no: 603/E

Offered at: €1,353,000 Estate ID: 50573 Ref: J4665L2302







Unit 1202 at Limassol Blu Marine Welcome to Unit 1202 at Limassol Blu Marine, where luxury meets modern seafront living. This exquisite 2-bedroom, 2-bathroom apartment offers a spacious internal area of 85 square meters, perfect for a comfortable and refined lifestyle. The unit also boasts 29 square meters of covered verandas, providing an ideal space to relax and enjoy the breathtaking views of the Mediterranean Sea and Limassol's dynamic skyline. Unit 1202 is designed to maximize natural light and space, creating a warm and inviting atmosphere. The interiors are finished with contemporary aesthetics and premium materials, ensuring a stylish and sophisticated living environment. As...

## **Estate on map:**







## Website: realty.com.cy/p/2-bedrooms--85-J4665L2302

Email: <a href="mailto:info@rimatech.com.cy">info@rimatech.com.cy</a>

Phone: +35795958898 // +35725714014

This ad is presented by listings admin, under supervision from , Licensed Real Estate Agent Reg no: 1234, Lic no: 603/E