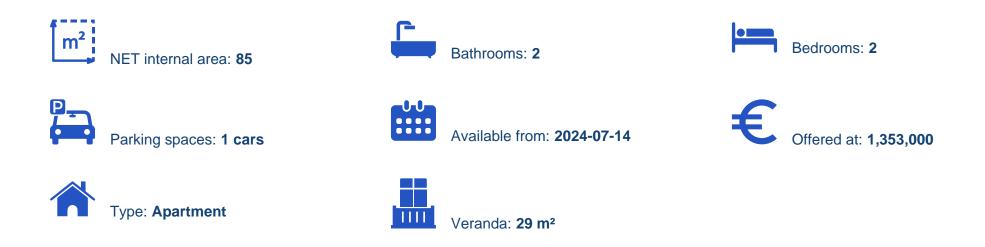

## 2 bedrooms, 85

Limassol, Lidl-Touristiki-Periohi-Tsiflikoudia-3013, Cyprus This ad is presented by listings admin, under supervision from, Licensed Real Estate Agent Reg no: 1234, Lic no: 603/E

Offered at: €1,353,000 Estate ID: 50573 Ref: J4665L2302

Unit 1202 at Limassol Blu Marine Welcome to Unit 1202 at Limassol Blu Marine, where luxury meets modern seafront living. This exquisite 2-bedroom, 2-bathroom apartment offers a spacious internal area of 85 square meters, perfect for a comfortable and refined lifestyle. The unit also boasts 29 square meters of covered verandas, providing an ideal space to relax and enjoy the breathtaking views of the Mediterranean Sea and Limassol's dynamic skyline. Unit 1202 is designed to maximize natural light and space, creating a warm and inviting atmosphere. The interiors are finished with contemporary aesthetics and premium materials, ensuring a stylish and sophisticated living environment. As...