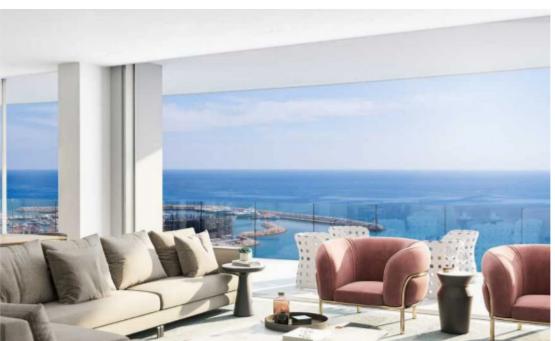

Type: **Apartmen**t

Veranda: 29 m²

Unit 1102 at Limassol Blu Marine Experience the pinnacle of modern seafront living with Unit 1102 at Limassol Blu Marine. This sophisticated 2-bedroom, 2-bathroom apartment offers a generous internal area of 85 square meters, providing a spacious and comfortable living environment. The unit also features 29 square meters of covered verandas, perfect for relaxing and enjoying the stunning views of the Mediterranean Sea and Limassol's vibrant skyline. Unit 1102 is meticulously designed to maximize natural light and space, creating a warm and inviting ambiance. The interiors are finished with contemporary aesthetics and premium materials, ensuring a refined and stylish living experience. ...