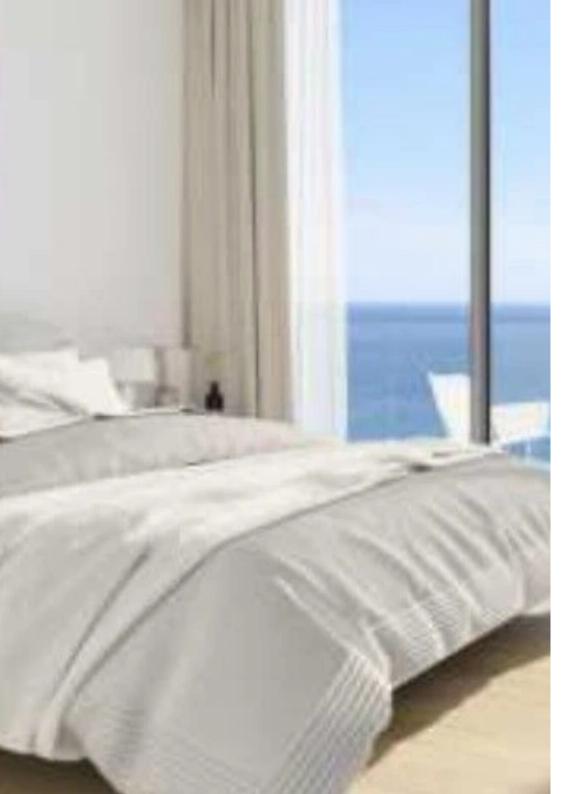

Type: **Apartmen**t

Veranda: 29 m²

Unit 1102 at Limassol Blu Marine Experience the pinnacle of modern seafront living with Unit 1102 at Limassol Blu Marine. This sophisticated 2-bedroom, 2-bathroom apartment offers a generous internal area of 85 square meters, providing a spacious and comfortable living environment. The unit also features 29 square meters of covered verandas, perfect for relaxing and enjoying the stunning views of the Mediterranean Sea and Limassol's vibrant skyline. Unit 1102 is meticulously designed to maximize natural light and space, creating a warm and inviting ambiance. The interiors are finished with contemporary aesthetics and premium materials, ensuring a refined and stylish living experience. ...