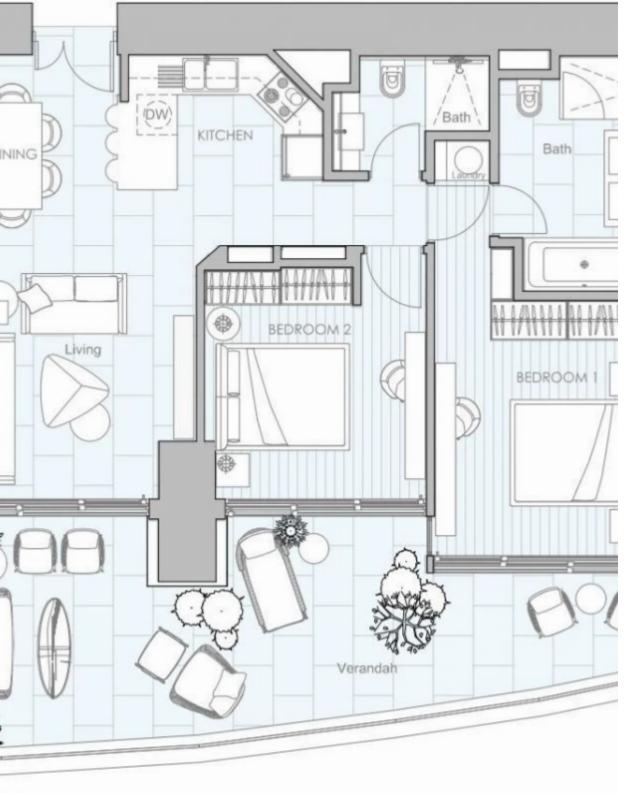

Type: **Apartmen**t

Veranda: 29 m²

Unit 1102 at Limassol Blu Marine Experience the pinnacle of modern seafront living with Unit 1102 at Limassol Blu Marine. This sophisticated 2-bedroom, 2-bathroom apartment offers a generous internal area of 85 square meters, providing a spacious and comfortable living environment. The unit also features 29 square meters of covered verandas, perfect for relaxing and enjoying the stunning views of the Mediterranean Sea and Limassol's vibrant skyline. Unit 1102 is meticulously designed to maximize natural light and space, creating a warm and inviting ambiance. The interiors are finished with contemporary aesthetics and premium materials, ensuring a refined and stylish living experience. ...