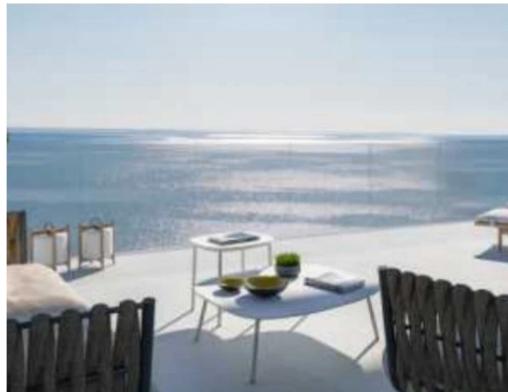

Type: **Apartmen**t

Veranda: 29 m²

Unit 1102 at Limassol Blu Marine Experience the pinnacle of modern seafront living with Unit 1102 at Limassol Blu Marine. This sophisticated 2-bedroom, 2-bathroom apartment offers a generous internal area of 85 square meters, providing a spacious and comfortable living environment. The unit also features 29 square meters of covered verandas, perfect for relaxing and enjoying the stunning views of the Mediterranean Sea and Limassol's vibrant skyline. Unit 1102 is meticulously designed to maximize natural light and space, creating a warm and inviting ambiance. The interiors are finished with contemporary aesthetics and premium materials, ensuring a refined and stylish living experience. ...