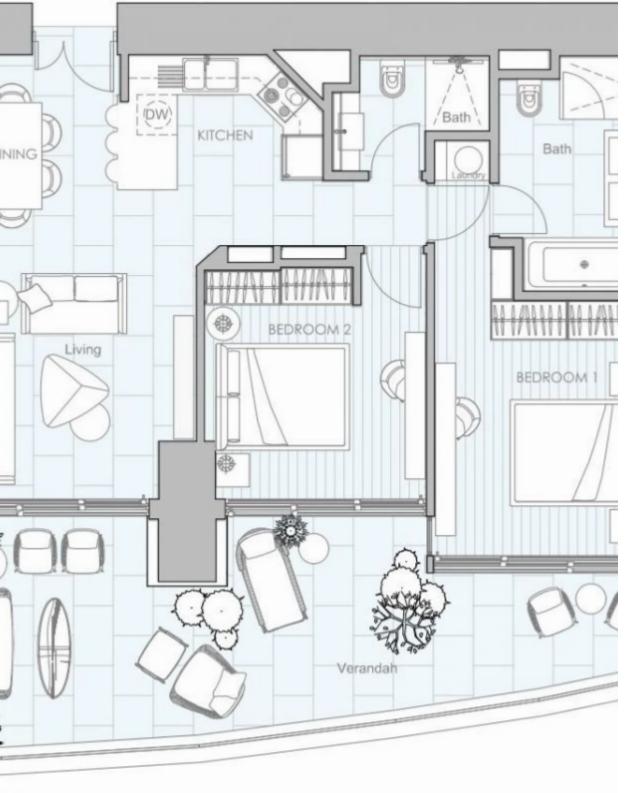

Type: **Apartmen**t

Veranda: 29 m²

Unit 1002 at Limassol Blu Marine Discover the epitome of modern seafront living with Unit 1002 at Limassol Blu Marine. This elegant 2-bedroom, 2-bathroom apartment offers a generous internal area of 85 square meters, providing a spacious and comfortable living environment. Additionally, the unit features 29 square meters of covered verandas, perfect for relaxing and enjoying the breathtaking views of the Mediterranean Sea and Limassol's vibrant skyline. Unit 1002 is thoughtfully designed to maximize natural light and space, creating a warm and inviting ambiance. The interiors are finished with contemporary aesthetics and premium materials, ensuring a refined and sophisticated living ex...