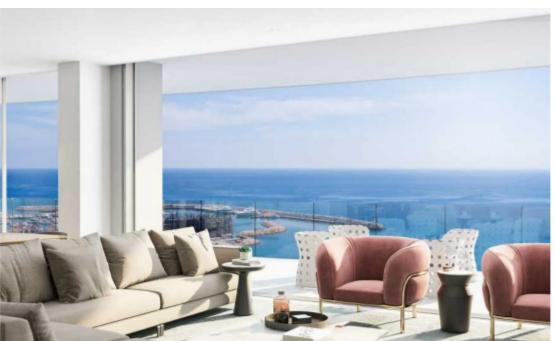

Type: **Apartmen**t

Veranda: 29 m²

Unit 1002 at Limassol Blu Marine Discover the epitome of modern seafront living with Unit 1002 at Limassol Blu Marine. This elegant 2-bedroom, 2-bathroom apartment offers a generous internal area of 85 square meters, providing a spacious and comfortable living environment. Additionally, the unit features 29 square meters of covered verandas, perfect for relaxing and enjoying the breathtaking views of the Mediterranean Sea and Limassol's vibrant skyline. Unit 1002 is thoughtfully designed to maximize natural light and space, creating a warm and inviting ambiance. The interiors are finished with contemporary aesthetics and premium materials, ensuring a refined and sophisticated living ex...