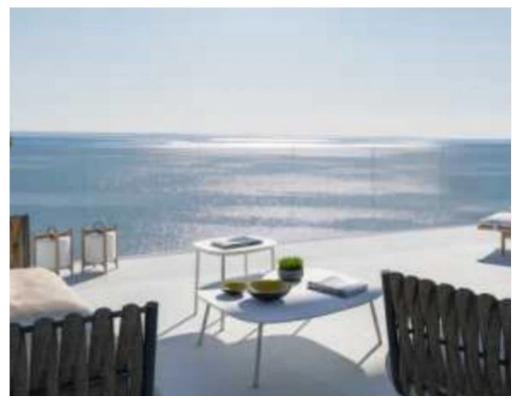

Type: **Apartmen**t

Veranda: 29 m²

Unit 1002 at Limassol Blu Marine Discover the epitome of modern seafront living with Unit 1002 at Limassol Blu Marine. This elegant 2-bedroom, 2-bathroom apartment offers a generous internal area of 85 square meters, providing a spacious and comfortable living environment. Additionally, the unit features 29 square meters of covered verandas, perfect for relaxing and enjoying the breathtaking views of the Mediterranean Sea and Limassol's vibrant skyline. Unit 1002 is thoughtfully designed to maximize natural light and space, creating a warm and inviting ambiance. The interiors are finished with contemporary aesthetics and premium materials, ensuring a refined and sophisticated living ex...