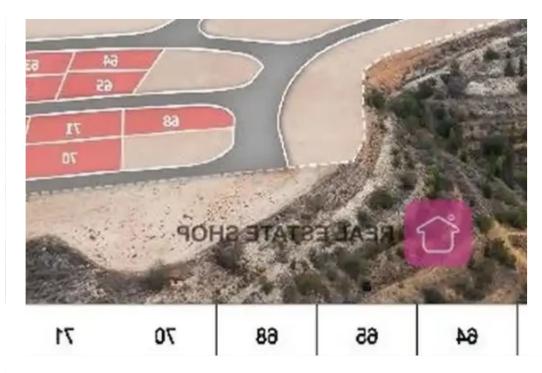

Offered at: € 80,000 Estate ID: 50976 Ref: ba5346351

Residential corner plot (No.60) in "Nea Ledra" in Dali municipality of Nicosia District. The property is located at a close distance, west, of the Nicosia -Limassol motorway and 360 meters (approx.) north from the new ring road of Nicosia. It is situated in a developing and beautiful area close to all necessary amenities and services and it has easy access to the neighbouring villages/ municipalities and the motorway. It has a regular shape, level land surface and the has a total approximate land area of 532 sq.m. The property is part of a plot division with a total of 75 plots while the construction works for the plot division are at an early stage. The plot is considered an ideal choi...