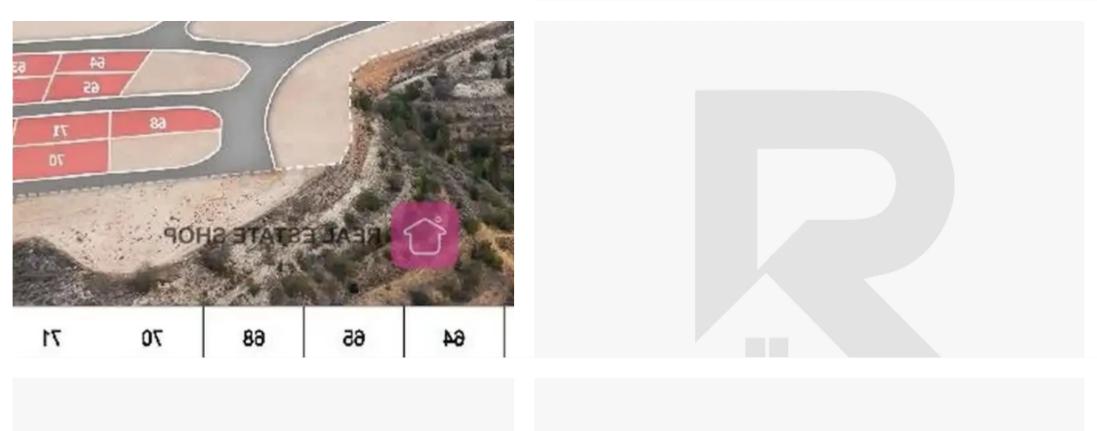

**Estate ID:** 50977

**Ref:** ba5346356

Total plot's-land's area: 533 m²

Coverage: 35 %

Available from: 2024-07-18

Offered at: **85,000** 

Гуре: **Residentia** 

Residential corner plot (No.64) in "Nea Ledra" in Dali municipality of Nicosia District. The property is located at a close distance, west, of the Nicosia - Limassol motorway and 360 meters (approx.) north from the new ring road of Nicosia. It is situated in a developing and beautiful area close to all necessary amenities and services and it has easy access to the neighbouring villages/ municipalities and the motorway. It has a regular shape, level land surface and the has a total approximate land area of 533 sq.m. The property is part of a plot division with a total of 75 plots while the construction works for the plot division are at an early stage. The plot is considered an ideal choi...