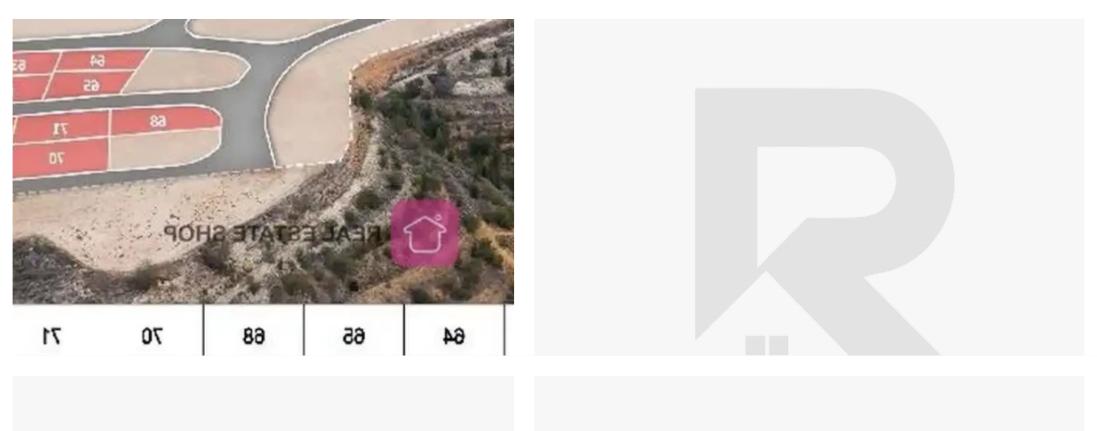

**Estate ID:** 50979

**Ref:** ba5346353

Total plot's-land's area: 531 m²

Coverage: 35 %

Available from: 2024-07-18

Offered at: 80,000

Гуре: **Residentia** 

Residential corner plot (No.61) in "Nea Ledra" in Dali municipality of Nicosia District. The property is located at a close distance, west, of the Nicosia - Limassol motorway and 360 meters (approx.) north from the new ring road of Nicosia. It is situated in a developing and beautiful area close to all necessary amenities and services and it has easy access to the neighbouring villages/ municipalities and the motorway. It has a regular shape, level land surface and the has a total approximate land area of 531 sq.m. The property is part of a plot division with a total of 75 plots while the construction works for the plot division are at an early stage. The plot is considered an ideal choi...