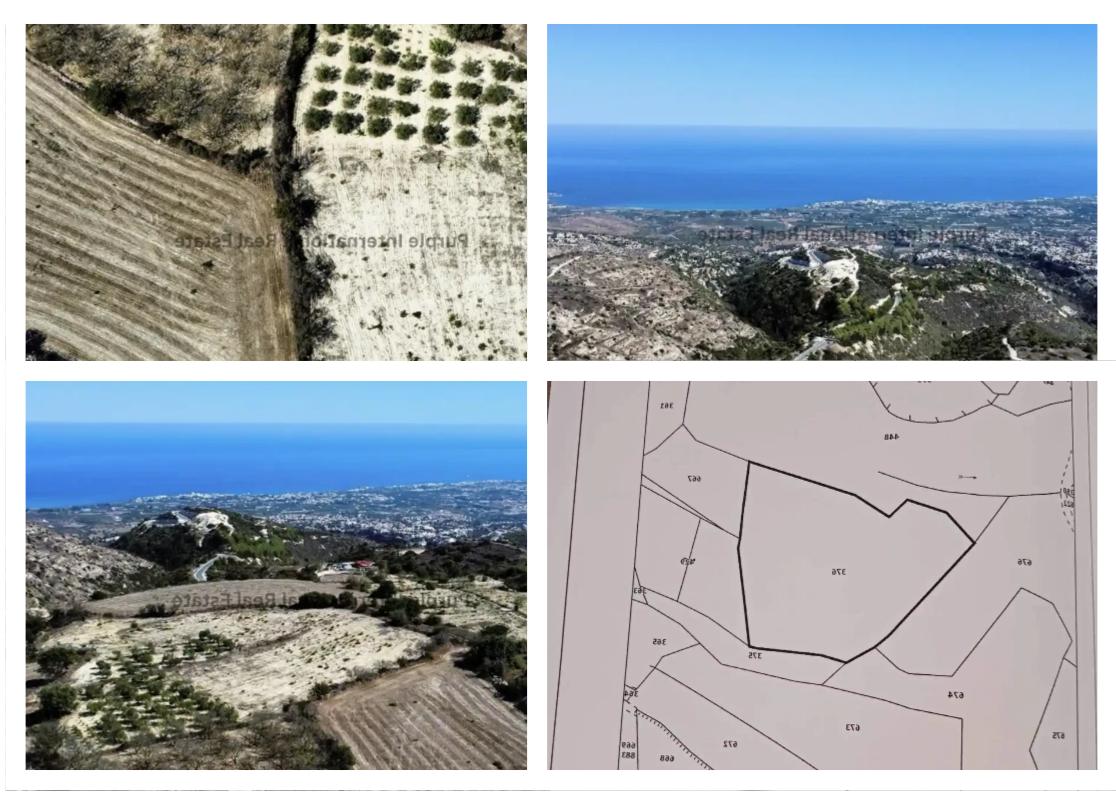

## Residential land 250 m<sup>2</sup>

## €800.000

Paphos, Kritou-Tera-8724, Cyprus

This ad is presented by listings admin, under supervision from , Licensed Real Estate Agent Reg no: 1234, Lic no: 603/E

Offered at: €800,000 Estate ID: 50983 Ref: ba5346199