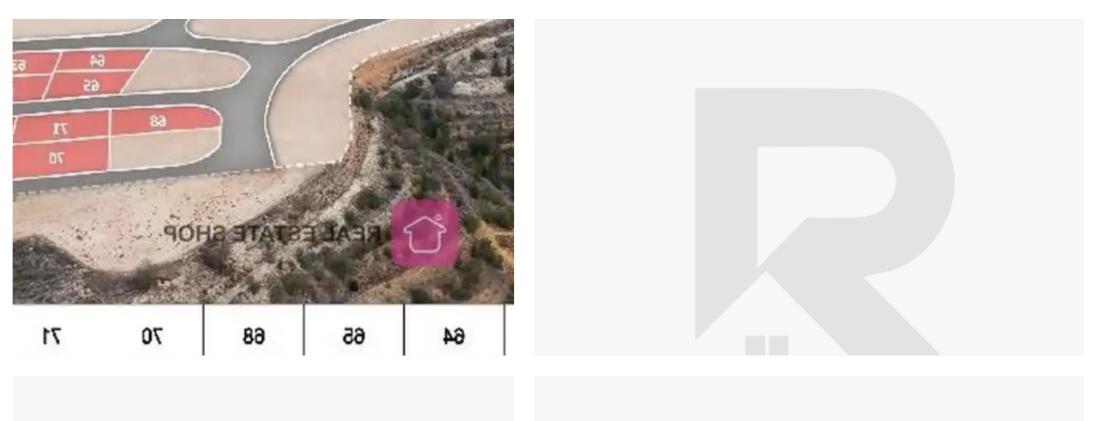

**Estate ID:** 50987

**Ref:** ba5346355

Total plot's-land's area: 530 m²

Coverage: 35 %

Available from: 2024-07-18

Offered at: 80,000

Type: **Residentia** 

Residential corner plot (No.63) in "Nea Ledra" in Dali municipality of Nicosia District. The property is located at a close distance, west, of the Nicosia - Limassol motorway and 360 meters (approx.) north from the new ring road of Nicosia. It is situated in a developing and beautiful area close to all necessary amenities and services and it has easy access to the neighbouring villages/ municipalities and the motorway. It has a regular shape, level land surface and the has a total approximate land area of 530 sq.m. The property is part of a plot division with a total of 75 plots while the construction works for the plot division are at an early stage. The plot is considered an ideal choi...