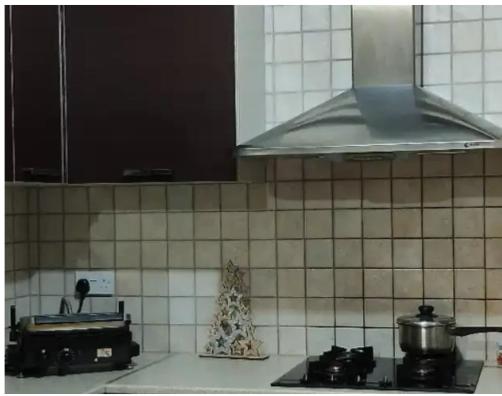

Гуре: **Villa** 

guest toilet with storage, separate dinning area, a kitchen, and kitchenette with laundry room on ground floor. On the first level of the house there are three bedrooms (one of them en-suite and a walk in closet) and a bathroom. Double-glazed windows and ceramic tiles are installed. The wider area of the property is developed with residential units and enjoys quick and easy access to Paphos. There are a lot of features such as: air condition split units, fireplace, provision for electric heating, 2 verandas, parking, and garden."""""""...