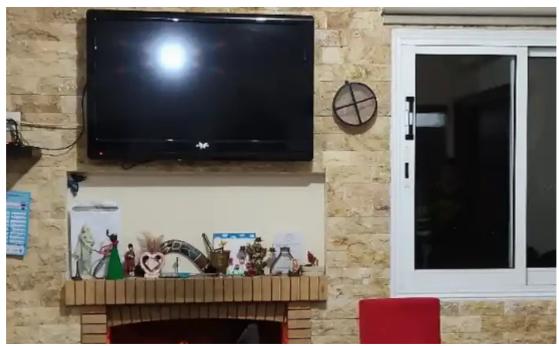

Гуре: **Villa** 

guest toilet with storage, separate dinning area, a kitchen, and kitchenette with laundry room on ground floor. On the first level of the house there are three bedrooms (one of them en-suite and a walk in closet) and a bathroom. Double-glazed windows and ceramic tiles are installed. The wider area of the property is developed with residential units and enjoys quick and easy access to Paphos. There are a lot of features such as: air condition split units, fireplace, provision for electric heating, 2 verandas, parking, and garden."""""""...