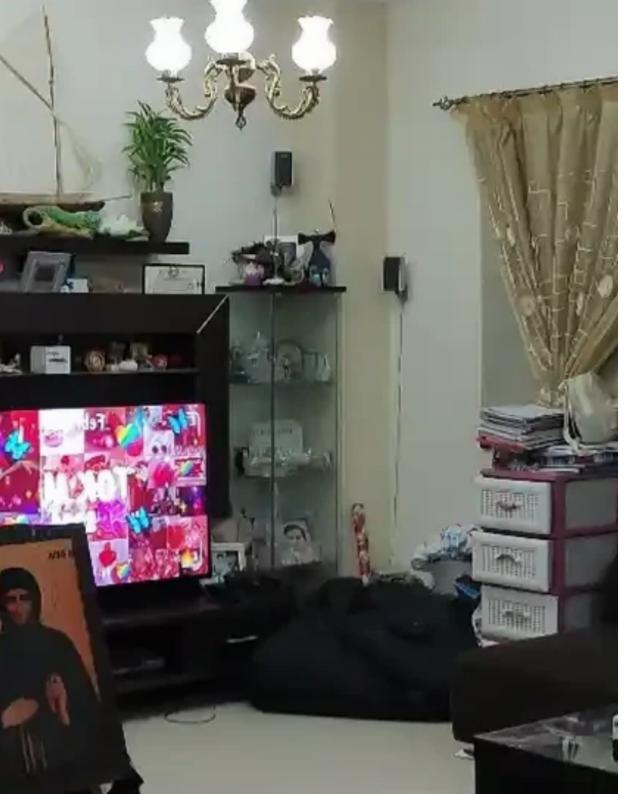

Гуре: **Villa** 

guest toilet with storage, separate dinning area, a kitchen, and kitchenette with laundry room on ground floor. On the first level of the house there are three bedrooms (one of them en-suite and a walk in closet) and a bathroom. Double-glazed windows and ceramic tiles are installed. The wider area of the property is developed with residential units and enjoys quick and easy access to Paphos. There are a lot of features such as: air condition split units, fireplace, provision for electric heating, 2 verandas, parking, and garden."""""""...