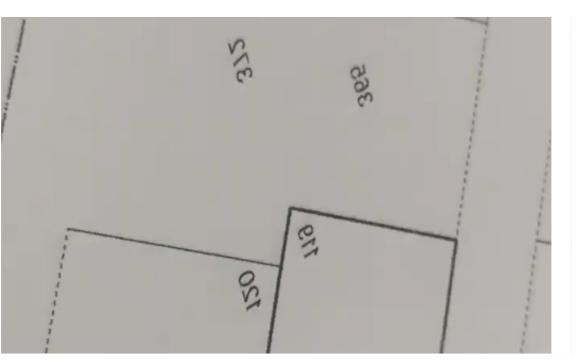

## Residential land 558 m<sup>2</sup> €380.000

Limassol, Agios-Spyridon-New-School-Zakaki-3048, Cyprus This ad is presented by listings admin, under supervision from, Licensed Real Estate Agent Reg no: 1234, Lic no: 603/E