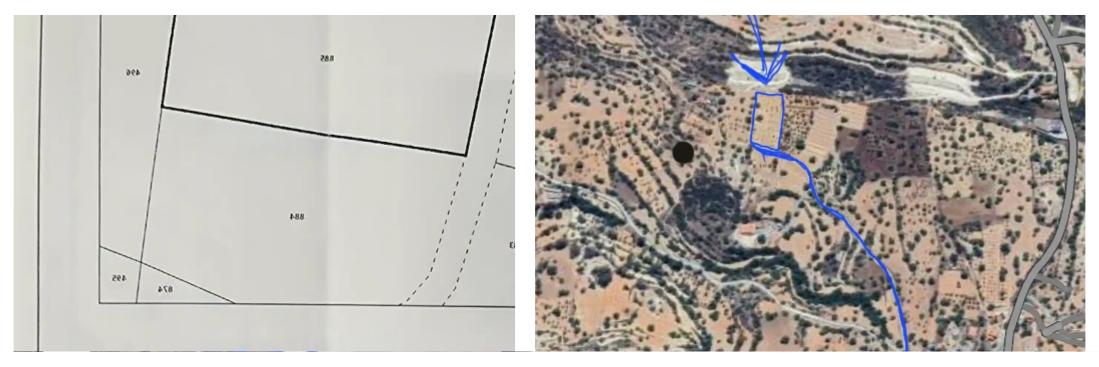

: Δεκάρια : 3 Τετρ. Μέτρα : 215

: Όπως φαίνονται στο επίσημο Κτηματικό σχέδιο

Τμήμα : 0

Σχέδιο : 08

Τεμάχιο: 885

Κλίμακα: 1:500

Αριθμός Φακέλου: 5/ΑΧ/2503/2013

| I EYM DEPON | IATOKTHTH KA | <b>ETOIXEIA</b> |
|-------------|--------------|-----------------|
|-------------|--------------|-----------------|

νία Εγγραφής : 11/01/2022

**ΦH AKINHTHE IΔΙΟΚΤΗΣΙΑΣ** 

ΑΜΥΓΔΑΛΙΩΝ

v. Extipnong 01/01/2018: ----

EIE

ATA / AOYNEIEE