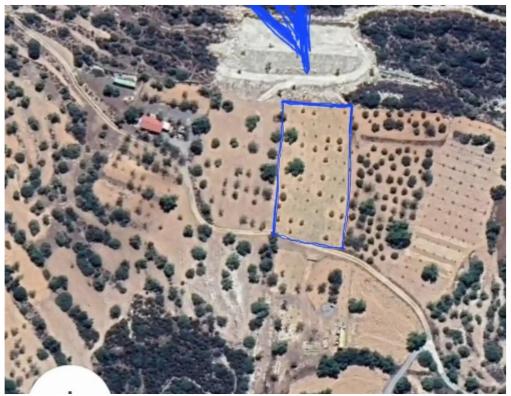

## Agricultural land 3215 m<sup>2</sup>

€160.000

Limassol, Apesia-4541, Cyprus

This ad is presented by listings admin, under supervision from,

Licensed Real Estate Agent Reg no: 1234, Lic no: 603/E

**Offered at:** € 160,000

**Estate ID:** 51014

**Ref:** ba5344176

Total plot's-land's area: 3215 m²

Available from: 2024-07-18

Offered at: 160,00

Type: Agricultura

Agricultural fields for sale in Apesia village, Limassol district. They are a 25 min drive to the beaches in Limassol. Also, supermarkets, gas stations, bakeries and other type of amenities are in the village next to it. The Heritage Private School and The Island Private School of Limassol 7 mins away. A good opportunity to build a very good sized house enjoying amazing views of the sunset and mountains. The field is attached on public road and easy to build! Also the field field is straight one level and easy to build...