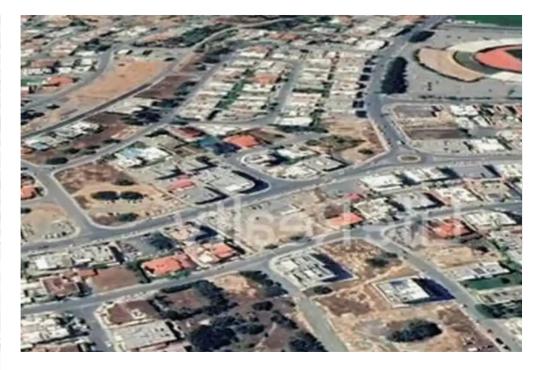

Offered at: €1,500,000 Estate ID: 51016 Ref: ba5345210

""""Introducing this magnificent residential field of 3,326 sq.m in a nice residential neighbourhood in the Agios Georgios area of Limassol, close to Troodos Junction and Havouzas Church. The land has an almost straight, four-sided shape with access from 2 registered roads. There is easy and convenient access to the highway and the City Center. All amenities and services are nearby. This field is an excellent opportunity for the development of 3 apartment blocks. It has a building density of 100%, ideal for constructing buildings with up to three floors. The smooth surface of the land enhances its development potential, adding to its unique appeal. Future developments in this field can off...