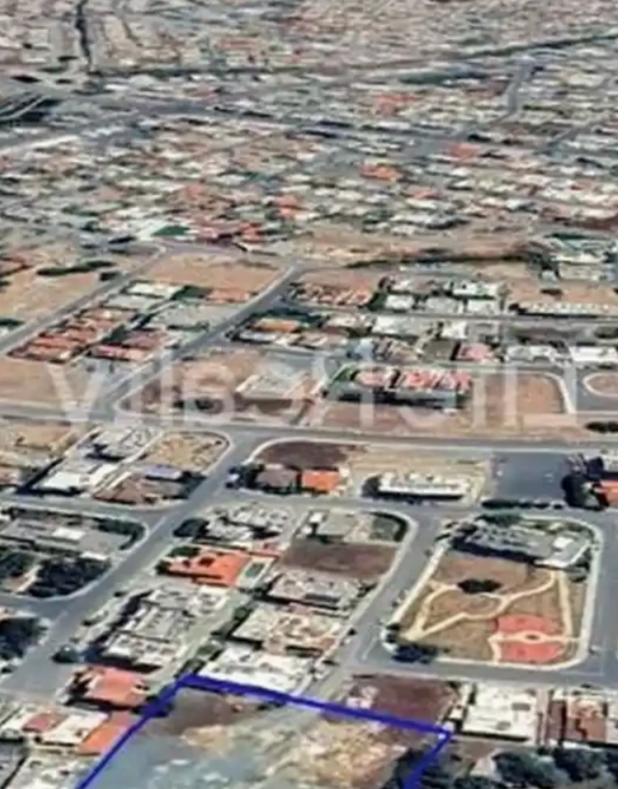

Offered at: €1,500,000 Estate ID: 51016 Ref: ba5345210

""""Introducing this magnificent residential field of 3,326 sq.m in a nice residential neighbourhood in the Agios Georgios area of Limassol, close to Troodos Junction and Havouzas Church. The land has an almost straight, four-sided shape with access from 2 registered roads. There is easy and convenient access to the highway and the City Center. All amenities and services are nearby. This field is an excellent opportunity for the development of 3 apartment blocks. It has a building density of 100%, ideal for constructing buildings with up to three floors. The smooth surface of the land enhances its development potential, adding to its unique appeal. Future developments in this field can off...