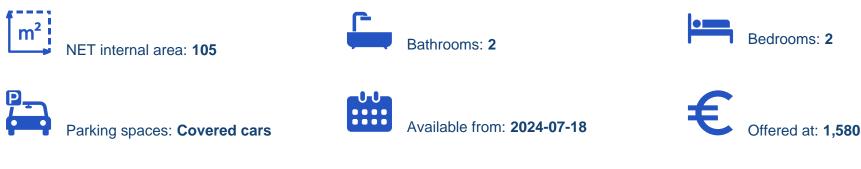

Offered at: €1,580 Estate ID: 51130 Ref: ba5343922

We are excited to present our newly constructed, spacious 2-bedroom flat located in a prime area with easy motorway access. This modern gem offers an unparalleled living experience with its thoughtful design and high-quality finishes. Size and Layout: This stunning flat spans an impressive 80 (internal) + 25 (covered balconies) square meters, providing ample space for comfortable living. It boasts a well-thought-out layout that maximizes both privacy and functionality, perfect for individuals or couples. Prime Location: Near My Mall and City of Dreams Mediterranean. Easy access to the motorway, making commuting a breeze. Embrace the benefits of being situated in a vibrant neighbourhood, surr...