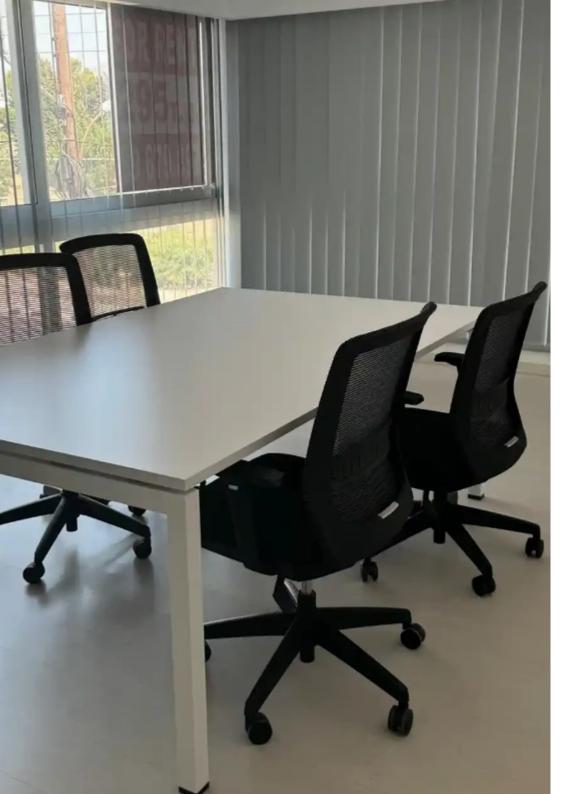

## Spacious office on kolonakiou avenue. €12.000

Limassol, Old-Bridge-And-Royal-Gardens-Potamos-Germasogeias-4041, Cyprus

This ad is presented by listings admin, under supervision from , Licensed Real Estate Agent Reg no: 1234, Lic no: 603/E

**Offered at:** €5,000

**Estate ID:** 51401

**Ref:** ba5347980

NET internal area: 160

Available from: 2024-07-19

Offered at: **5,00**0

Type: Office

Year of build: 2005