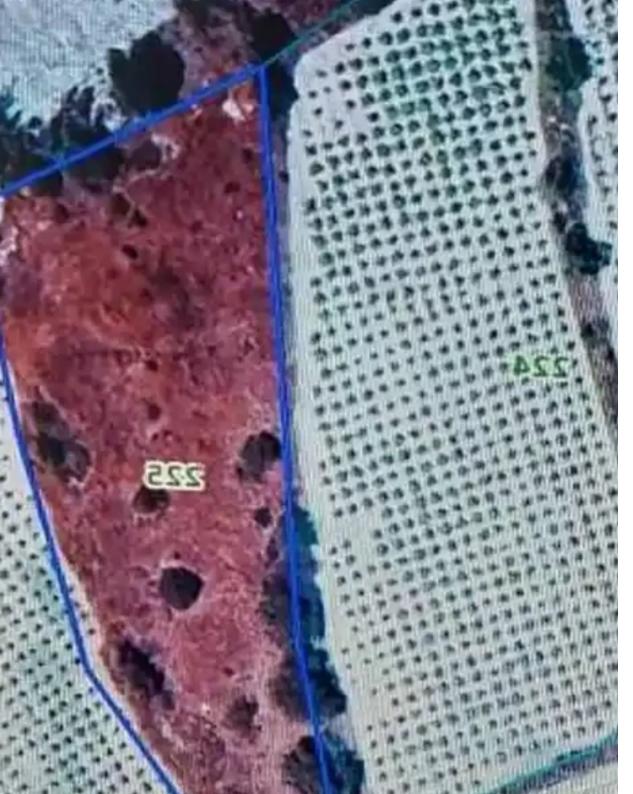

Offered at: €17,000 Estate ID: 51451 Ref: ba4895558

Available from: 2024-07-19

Planning zone: g3

This level plot is situated between Limnatis and Agios Mamas village. It has registered road and clear title deeds. Agriculture land G3....