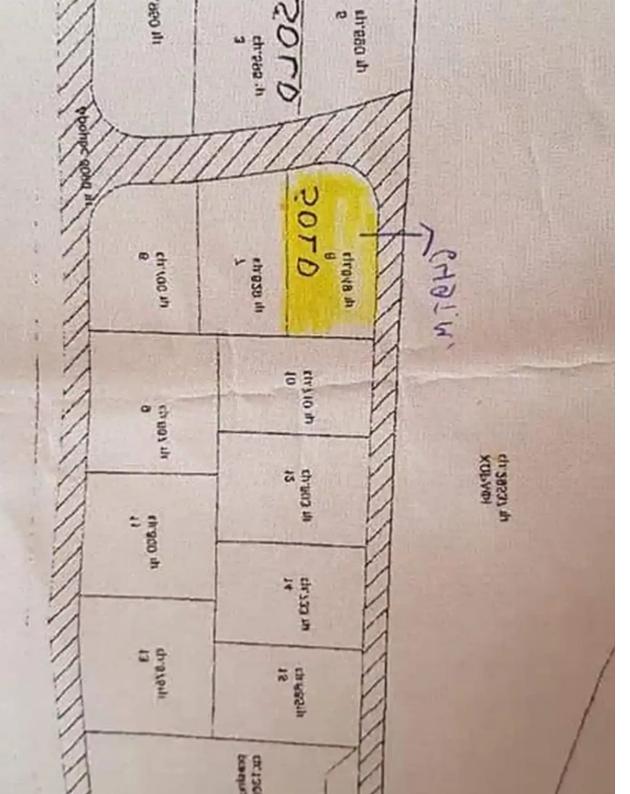

## Residential land 649 m<sup>2</sup> €150.000

Limassol, Souni-4717, Cyprus

This ad is presented by listings admin, under supervision from ,  $% \left( 1\right) =\left( 1\right) \left( 1\right) \left($ 

Residential land for sale in Souni. This is a corner plot with a view of the episkopi bay measuring 649sqm. It is adjacent to a green area and has a building density of 20%. For more information please call....