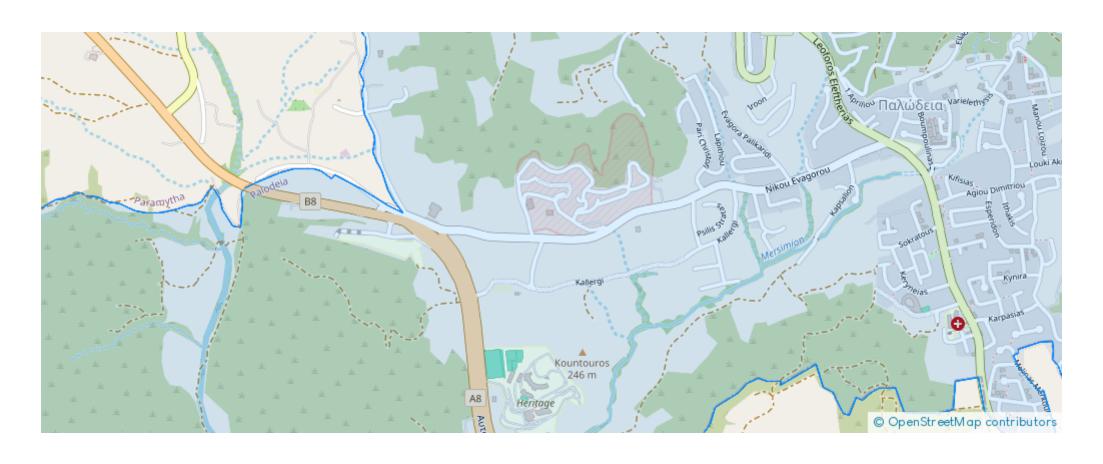

## 3-bedroom semi-detached f?r s?le €350.000

Limassol, Palodeia-4549, Cyprus

This ad is presented by listings admin, under supervision from , Licensed Real Estate Agent Reg no: 1234, Lic no: 603/E

**Offered at:** € 350,000

## **Estate on map:**

Website: realty.com.cy/p/3-bedroom-semi-detached-f?r-s?le-

€350.000-ba5346461

Email: info@rimatech.com.cy

**Phone:** +35795958898 // +35725714014

This ad is presented by listings admin, under supervision from,