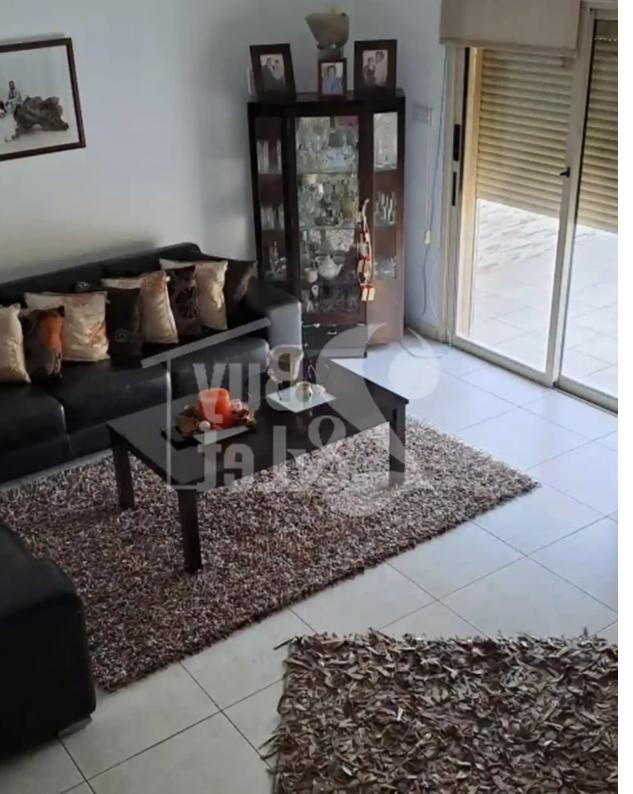

## 3-bedroom semi-detached f?r s?le €350.000

Limassol, Palodeia-4549, Cyprus

This ad is presented by listings admin, under supervision from , Licensed Real Estate Agent Reg no: 1234, Lic no: 603/E

**Offered at:** € 350,000

**Estate ID:** 51466

**Ref:** ba5346461

NET internal area: 156

Bathrooms: 2

Bedrooms: 3

Parking spaces: Covered cars

Available from: 2024-07-19

Offered at: 350,000

Type: SemidetachedHouse

Fully Furnished Covered Parking: 1 Floor Type: Marble Uncovered Parking: 5 Construction Year: 2007 Fireplace Air Condition Mountain View Window

Type: Double Glazing Title Deed Electrical Appliances Internet Access...