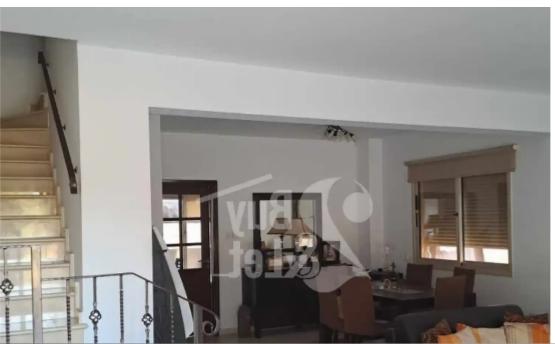

## 3-bedroom semi-detached f?r s?le €350.000

Limassol, Palodeia-4549, Cyprus

This ad is presented by listings admin, under supervision from , Licensed Real Estate Agent Reg no: 1234, Lic no: 603/E

**Offered at:** € 350,000

**Estate ID:** 51466

**Ref:** ba5346461

NET internal area: 156

Bathrooms: 2

Bedrooms: 3

Parking spaces: Covered cars

Available from: 2024-07-19

Offered at: 350,000

Type: SemidetachedHouse

Fully Furnished Covered Parking: 1 Floor Type: Marble Uncovered Parking: 5 Construction Year: 2007 Fireplace Air Condition Mountain View Window

Type: Double Glazing Title Deed Electrical Appliances Internet Access...