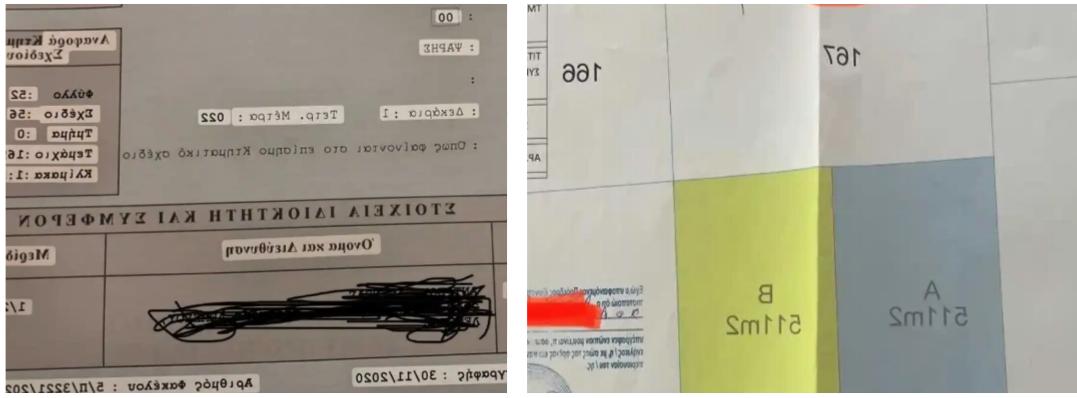

## Residential land 511 m<sup>2</sup> €93.000

Limassol, Avdimou-4600 , Cyprus This ad is presented by listings admin, under supervision from , Licensed Real Estate Agent Reg no: 1234, Lic no: 603/E

Offered at: €110,000 Estate ID: 51471 Ref: ba3478851

"""""511 SQM WITHOUT Vat! Frontage 16.70 Meters. Easy acces to high way. 15 minutes driving up to limassol and 20 up to Pafos. Sea

View!""""""...