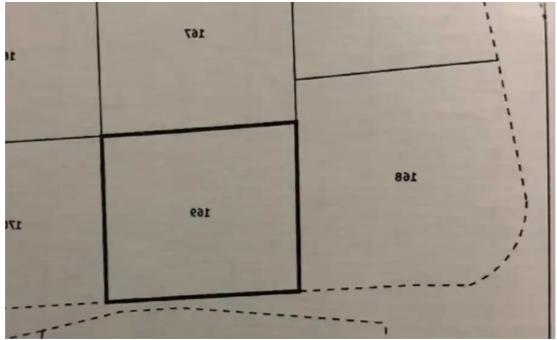

"""""511 SQM WITHOUT Vat! Frontage 16.70 Meters. Easy acces to high way. 15 minutes driving up to limassol and 20 up to Pafos. Sea

View!""""""...

## **Estate on map:**

Website: realty.com.cy/p/residential-land-511-m<sup>2</sup>-€93.000-

ba3478851

Email: info@rimatech.com.cy

Phone: +35795958898 // +35725714014

This ad is presented by listings admin, under supervision from , Licensed Real Estate Agent Reg no: 1234, Lic no: 603/E