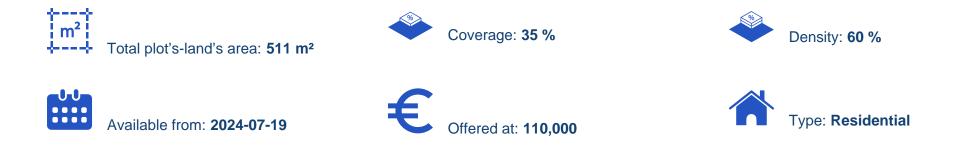

## Residential land 511 m<sup>2</sup> €93.000

Limassol, Avdimou-4600 , Cyprus This ad is presented by listings admin, under supervision from , Licensed Real Estate Agent Reg no: 1234, Lic no: 603/E

Offered at: €110,000 Estate ID: 51471 Ref: ba3478851

"""""511 SQM WITHOUT Vat! Frontage 16.70 Meters. Easy acces to high way. 15 minutes driving up to limassol and 20 up to Pafos. Sea

View!""""""...