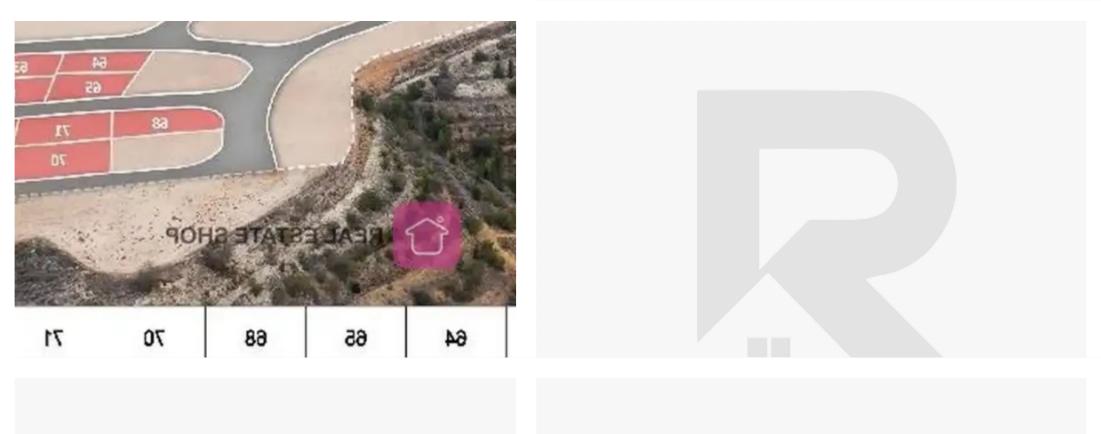

**Estate ID:** 51472

**Ref:** ba5347089

Total plot's-land's area: 550 m²

Coverage: 35 %

Available from: 2024-07-19

Offered at: **85,000** 

Гуре: **Residentia** 

Residential corner plot (No.75) in "Nea Ledra" in Dali municipality of Nicosia District. The property is located at a close distance, west, of the Nicosia - Limassol motorway and 360 meters (approx.) north from the new ring road of Nicosia. It is situated in a developing and beautiful area close to all necessary amenities and services and it has easy access to the neighbouring villages/ municipalities and the motorway. It has a regular shape, level land surface and the has a total approximate land area of 550 sq.m. The property is part of a plot division with a total of 75 plots while the construction works for the plot division are at an early stage. The plot is considered an ideal choi...