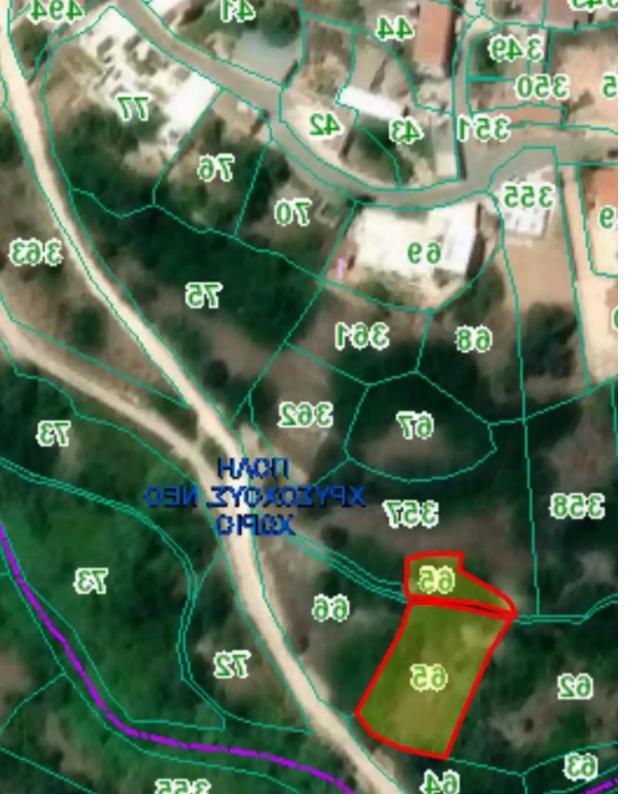

## Residential land 1004 m<sup>2</sup> €100.000

Paphos, Neo-Chorio-Pafou-8852, Cyprus

This ad is presented by listings admin, under supervision from,

Licensed Real Estate Agent Reg no: 1234, Lic no: 603/E

**Offered at:** € 100,000

**Estate ID:** 51475

**Ref:** ba5347122

Total plot's-land's area: 1004 m<sup>2</sup>

Coverage: 25 %

Density: 40 %

Available from: 2024-07-19

Offered at: 100,000

Type: Residential

""The property is a residential field in Neo Chorio. It is located 100m from the centre of the village in very quiet area. The field has an area of 1004sqm.

It offers close proximity to amenities such as traditional restaurants and cafes and easy access to the surrounding villages, the sea, Akamas National

Park, Aphrodite Baths, Latsi area and Polis Chrysochous.""...