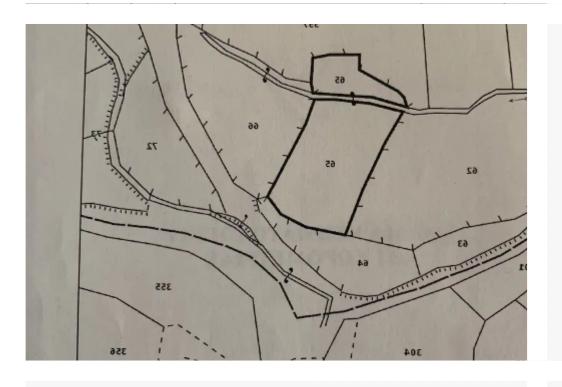

**Offered at:** € 100,000

**Estate ID:** 51475

**Ref:** ba5347122

Total plot's-land's area: 1004 m<sup>2</sup>

Coverage: 25 %

Density: 40 %

Available from: 2024-07-19

Offered at: 100,000

Type: Residential

""The property is a residential field in Neo Chorio. It is located 100m from the centre of the village in very quiet area. The field has an area of 1004sqm.

It offers close proximity to amenities such as traditional restaurants and cafes and easy access to the surrounding villages, the sea, Akamas National

Park, Aphrodite Baths, Latsi area and Polis Chrysochous.""...