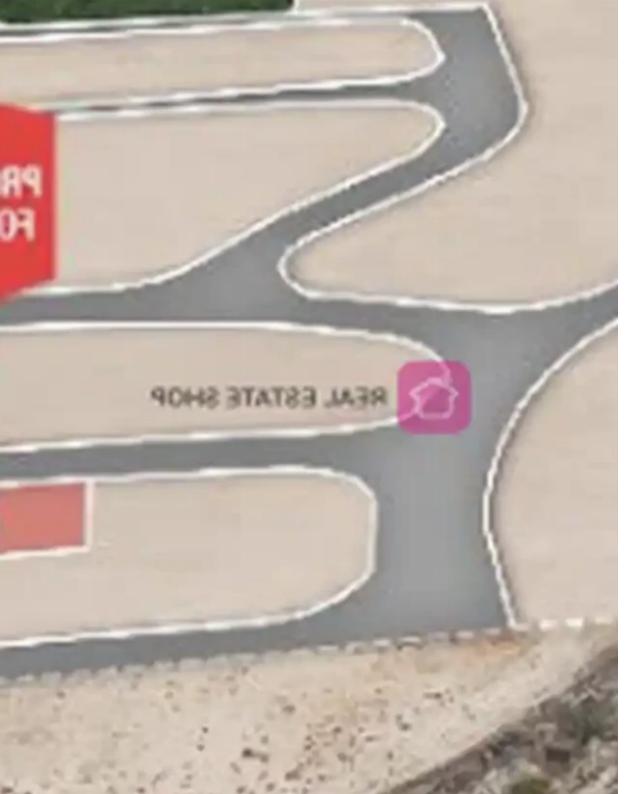

**Estate ID:** 51476

**Ref:** ba5347085

Total plot's-land's area: 550 m²

Coverage: 35 %

Available from: 2024-07-19

Offered at: **85,000** 

Гуре: **Residentia** 

Residential corner plot (No.71) in "Nea Ledra" in Dali municipality of Nicosia District. The property is located at a close distance, west, of the Nicosia - Limassol motorway and 360 meters (approx.) north from the new ring road of Nicosia. It is situated in a developing and beautiful area close to all necessary amenities and services and it has easy access to the neighbouring villages/ municipalities and the motorway. It has a regular shape, level land surface and the has a total approximate land area of 550 sq.m. The property is part of a plot division with a total of 75 plots while the construction works for the plot division are at an early stage. The plot is considered an ideal choi...