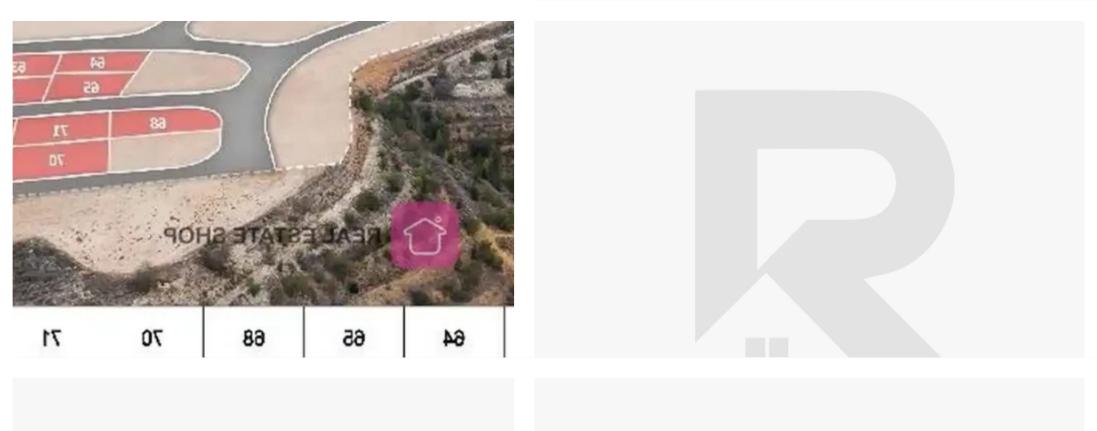

**Estate ID:** 51476

**Ref:** ba5347085

Total plot's-land's area: 550 m²

Coverage: 35 %

Available from: 2024-07-19

Offered at: **85,000** 

Гуре: **Residentia** 

Residential corner plot (No.71) in "Nea Ledra" in Dali municipality of Nicosia District. The property is located at a close distance, west, of the Nicosia - Limassol motorway and 360 meters (approx.) north from the new ring road of Nicosia. It is situated in a developing and beautiful area close to all necessary amenities and services and it has easy access to the neighbouring villages/ municipalities and the motorway. It has a regular shape, level land surface and the has a total approximate land area of 550 sq.m. The property is part of a plot division with a total of 75 plots while the construction works for the plot division are at an early stage. The plot is considered an ideal choi...