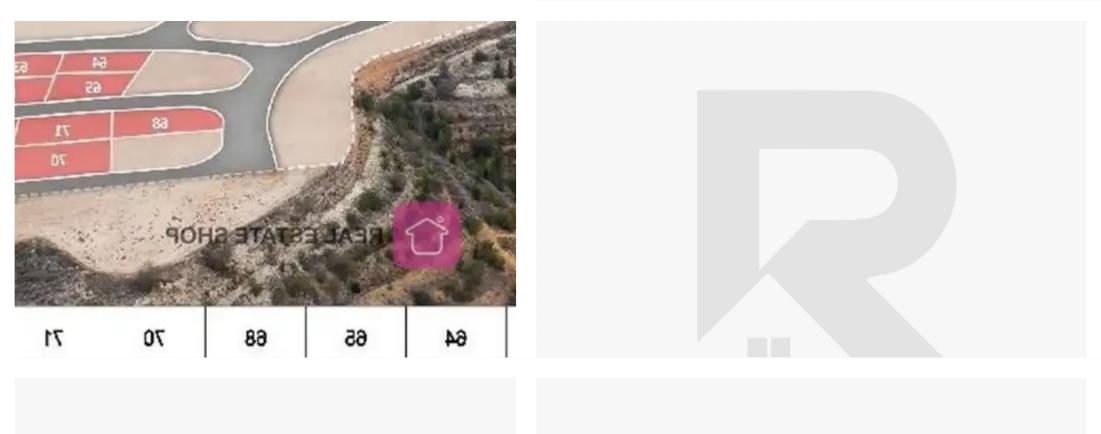

**Estate ID:** 51477

**Ref:** ba5347084

Total plot's-land's area: 550 m²

Coverage: 35 %

Available from: 2024-07-19

Offered at: **85,000** 

Type: **Residentia** 

Residential corner plot (No.70) in "Nea Ledra" in Dali municipality of Nicosia District. The property is located at a close distance, west, of the Nicosia - Limassol motorway and 360 meters (approx.) north from the new ring road of Nicosia. It is situated in a developing and beautiful area close to all necessary amenities and services and it has easy access to the neighbouring villages/ municipalities and the motorway. It has a regular shape, level land surface and the has a total approximate land area of 550 sq.m. The property is part of a plot division with a total of 75 plots while the construction works for the plot division are at an early stage. The plot is considered an ideal choi...