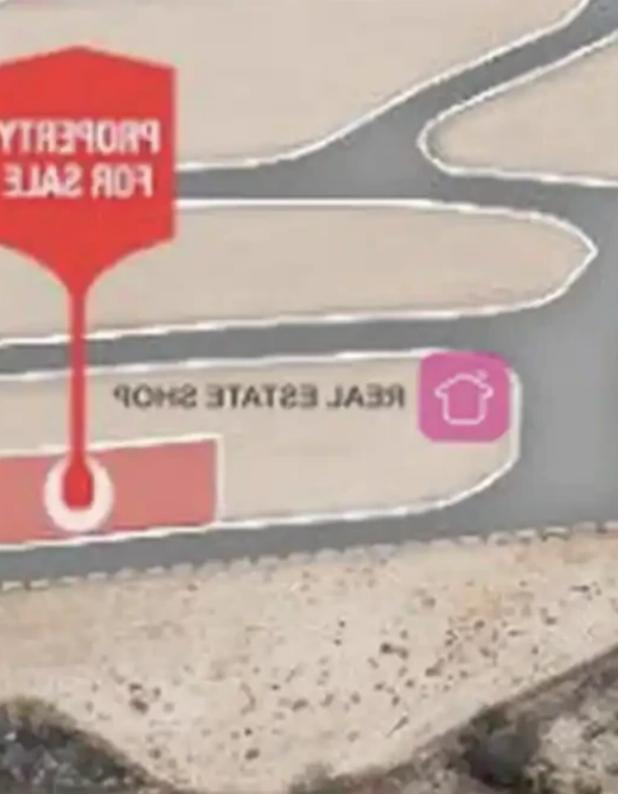

**Estate ID:** 51477

**Ref:** ba5347084

Total plot's-land's area: 550 m²

Coverage: 35 %

Available from: 2024-07-19

Offered at: **85,000** 

Type: **Residentia** 

Residential corner plot (No.70) in "Nea Ledra" in Dali municipality of Nicosia District. The property is located at a close distance, west, of the Nicosia - Limassol motorway and 360 meters (approx.) north from the new ring road of Nicosia. It is situated in a developing and beautiful area close to all necessary amenities and services and it has easy access to the neighbouring villages/ municipalities and the motorway. It has a regular shape, level land surface and the has a total approximate land area of 550 sq.m. The property is part of a plot division with a total of 75 plots while the construction works for the plot division are at an early stage. The plot is considered an ideal choi...