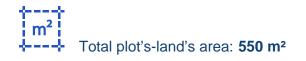

## Residential land 550 m<sup>2</sup> €85.000

Nicosia, Dali-Nea-Lidra-2549, Cyprus This ad is presented by listings admin, under supervision from , Licensed Real Estate Agent Reg no: 1234, Lic no: 603/E

Offered at: € 85,000 Estate ID: 51478 Ref: ba5347086

Residential corner plot (No.72) in "Nea Ledra" in Dali municipality of Nicosia District. The property is located at a close distance, west, of the Nicosia -Limassol motorway and 360 meters (approx.) north from the new ring road of Nicosia. It is situated in a developing and beautiful area close to all necessary amenities and services and it has easy access to the neighbouring villages/ municipalities and the motorway. It has a regular shape, level land surface and the has a total approximate land area of 550 sq.m. The property is part of a plot division with a total of 75 plots while the construction works for the plot division are at an early stage. The plot is considered an ideal choi...