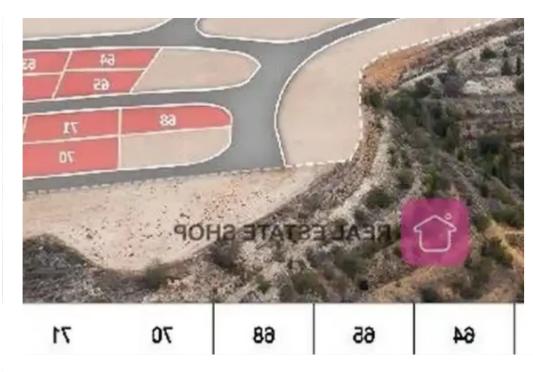

Offered at: € 85,000 Estate ID: 51478 Ref: ba5347086

Residential corner plot (No.72) in "Nea Ledra" in Dali municipality of Nicosia District. The property is located at a close distance, west, of the Nicosia -Limassol motorway and 360 meters (approx.) north from the new ring road of Nicosia. It is situated in a developing and beautiful area close to all necessary amenities and services and it has easy access to the neighbouring villages/ municipalities and the motorway. It has a regular shape, level land surface and the has a total approximate land area of 550 sq.m. The property is part of a plot division with a total of 75 plots while the construction works for the plot division are at an early stage. The plot is considered an ideal choi...