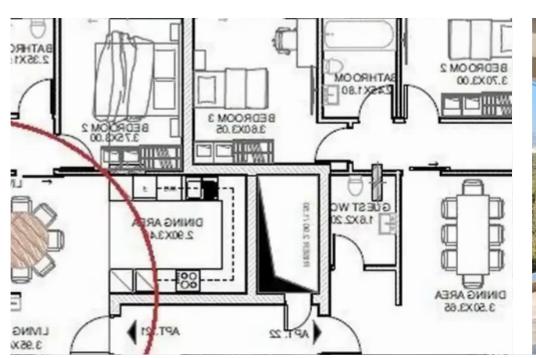

Гуре: **Apartmen**t

"""""The apartment is situated in the Columbia area. Within easy reach of main roads and highways. Walking distance to major supermarkets, pharmacies, bus stops, banks, and cafes. The apartment has provisions for air-conditioning and floor heating systems, as well as aluminum double-glazed windows, laminated parquet in bedrooms, tiles in other rooms. The owner will enjoy modern design solutions, high-quality installations and excellent location of the apartment. The facilities of complex include a gated entrance, storage room, and covered parking space. \*The project is under construction. Planned date of delivery: Dec 2024."""""""...