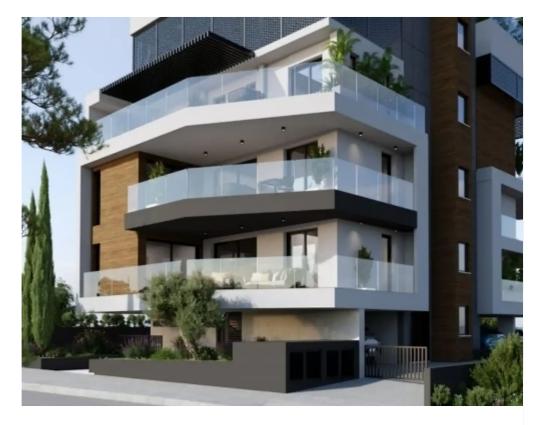

Гуре: **Apartmen**t

"""""The apartment is situated in the Columbia area. Within easy reach of main roads and highways. Walking distance to major supermarkets, pharmacies, bus stops, banks, and cafes. The apartment has provisions for air-conditioning and floor heating systems, as well as aluminum double-glazed windows, laminated parquet in bedrooms, tiles in other rooms. The owner will enjoy modern design solutions, high-quality installations and excellent location of the apartment. The facilities of complex include a gated entrance, storage room, and covered parking space. \*The project is under construction. Planned date of delivery: Dec 2024."""""""...