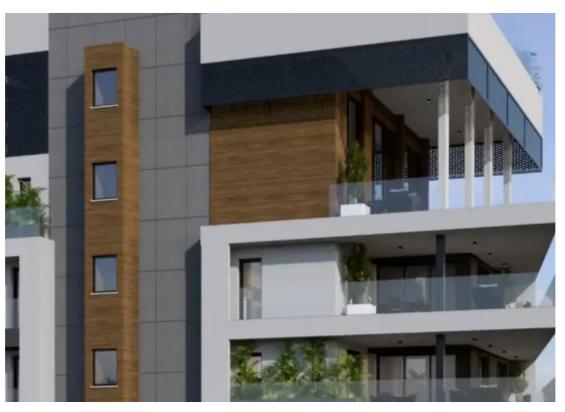

Гуре: **Apartmen**t

"""""The apartment is situated in the Columbia area. Within easy reach of main roads and highways. Walking distance to major supermarkets, pharmacies, bus stops, banks, and cafes. The apartment has provisions for air-conditioning and floor heating systems, as well as aluminum double-glazed windows, laminated parquet in bedrooms, tiles in other rooms. The owner will enjoy modern design solutions, high-quality installations and excellent location of the apartment. The facilities of complex include a gated entrance, storage room, and covered parking space. \*The project is under construction. Planned date of delivery: Dec 2024."""""""...