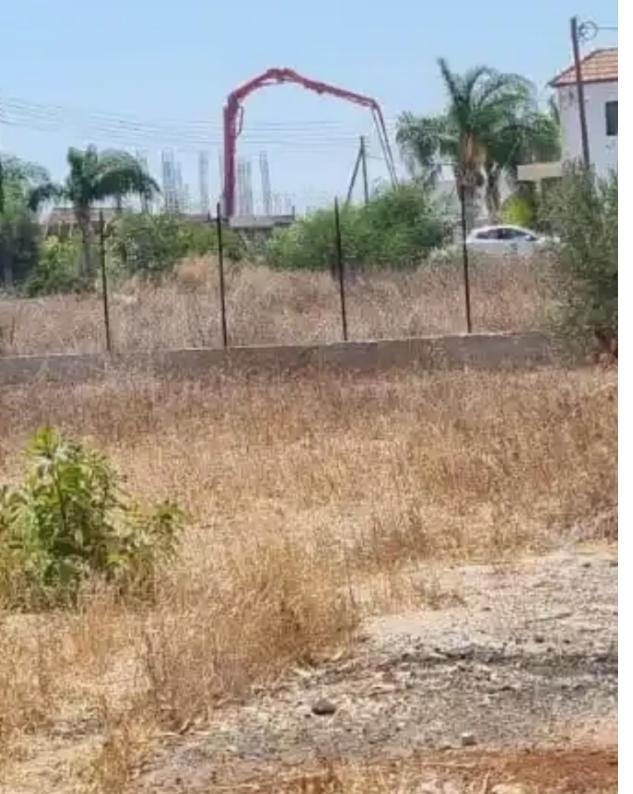

## Residential land 240 m<sup>2</sup> €75.000

Limassol, Trachoni-4651, Cyprus

This ad is presented by listings admin, under supervision from,

Licensed Real Estate Agent Reg no: 1234, Lic no: 603/E

**Offered at:** €75,000

**Estate ID:** 51912

**Ref:** ba5350453

+--
→ Total plot's-land's area: 240 m²

Coverage: 50 %

Density: 90 %

Available from: 2024-07-21

Offered at: **75,00**0

Type: Residential