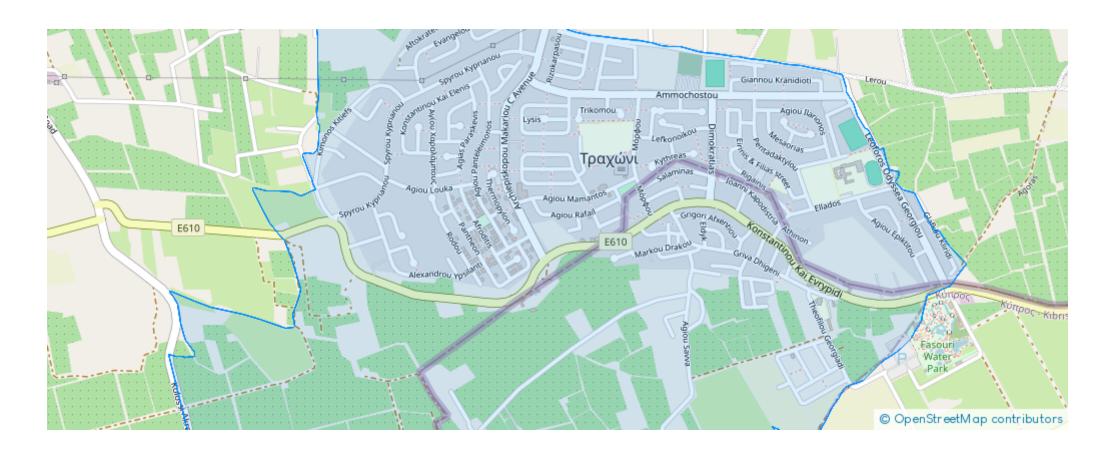

## **Estate on map:**

Website: realty.com.cy/p/residential-land-240-m²-€75.000-

ba5350453

Email: info@rimatech.com.cy

**Phone:** +35795958898 // +35725714014

This ad is presented by listings admin, under supervision from,