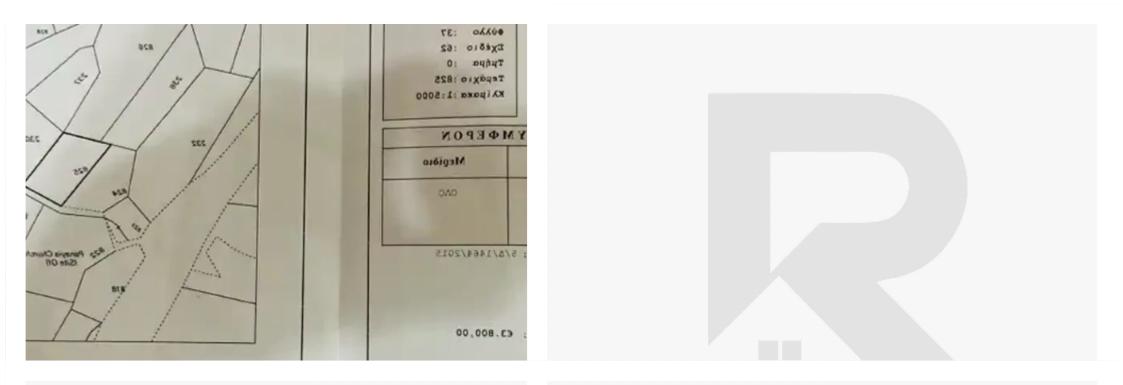

## Residential land 586 m<sup>2</sup> €18.000

Limassol, Kato-Amiantos-4810, Cyprus

This ad is presented by listings admin, under supervision from,

Licensed Real Estate Agent Reg no: 1234, Lic no: 603/E

**Offered at:** €20,000

**Estate ID:** 51914

**Ref:** ba5350735

m<sup>2</sup> |
Total plot's-land's area: **586** m<sup>2</sup>

Available from: 2024-07-21

?????????