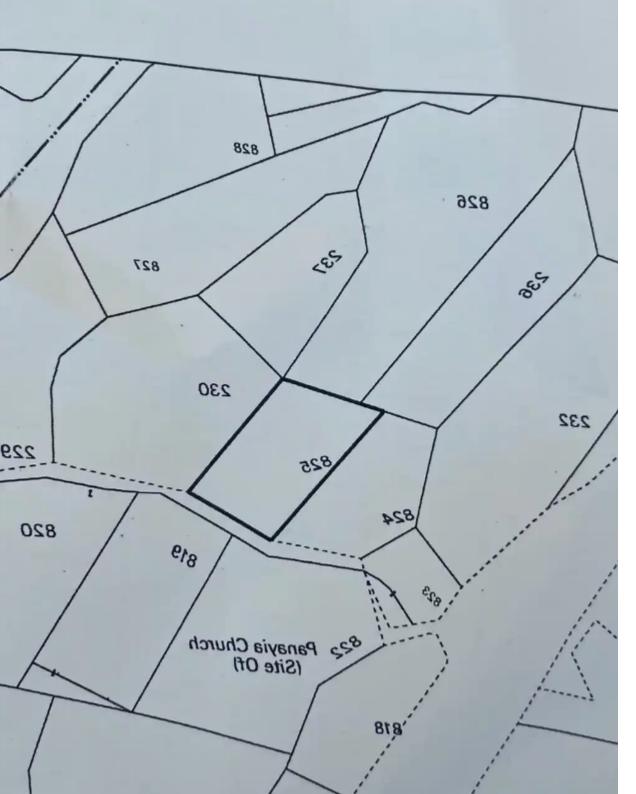

## Residential land 586 m<sup>2</sup> €18.000

Limassol, Kato-Amiantos-4810, Cyprus

This ad is presented by listings admin, under supervision from,

Licensed Real Estate Agent Reg no: 1234, Lic no: 603/E

**Offered at:** €20,000

**Estate ID:** 51914

**Ref:** ba5350735

m<sup>2</sup> |
Total plot's-land's area: **586** m<sup>2</sup>

Available from: 2024-07-21

?????????