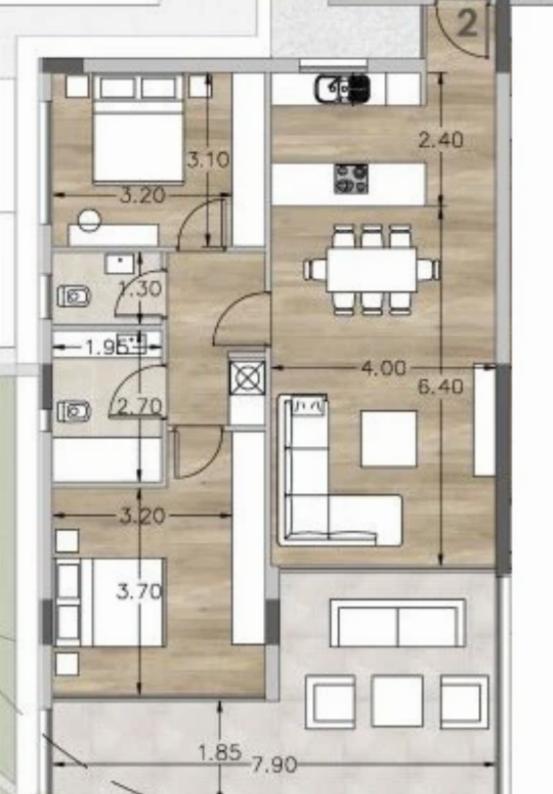

Type: **Apartment** 

Veranda: 24 m²

This apartment is located on the first floor and boasts 2 bedrooms and 2 bathrooms, with an internal area of 87 square meters. It also features a cozy covered veranda of 24 square meters and a storage room. The building is equipped with a lift and has a covered parking area with 2 parking spaces.

Additionally, residents have access to a gym and a communal swimming pool within the building. Located within walking distance to shops and schools, this apartment is only a 10-minute drive from the beach and the center of Limassol....