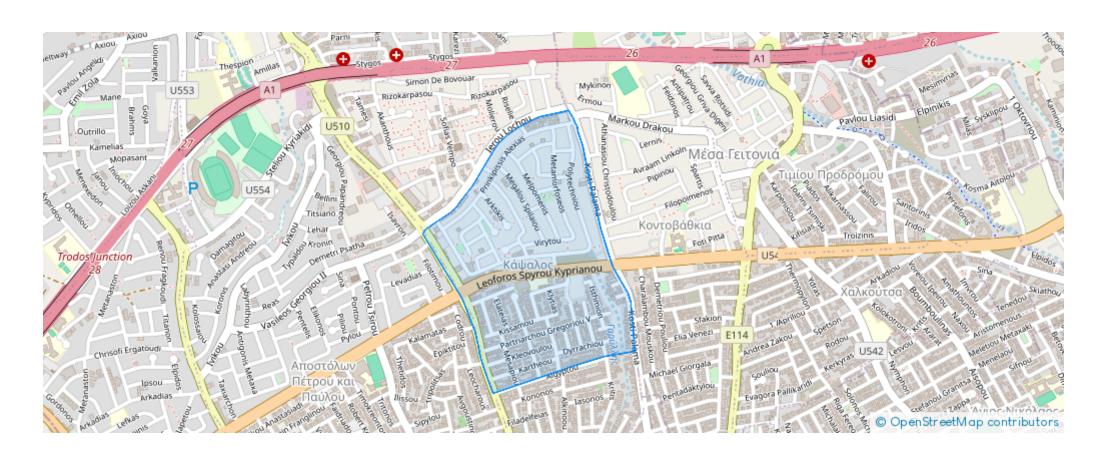

## 2-bedroom apartment to rent €1.950

Limassol, Spyrou-Kyprianou-Ave-Kapsalos-3083, Cyprus
This ad is presented by listings admin, under supervision from,
Licensed Real Estate Agent Reg no: 1234, Lic no: 603/E

## **Estate on map:**

**Website:** realty.com.cy/p/2-bedroom-apartment-to-rent-€1.950-

ba5352401

Email: info@rimatech.com.cy

**Phone:** +35795958898 // +35725714014

This ad is presented by listings admin, under supervision from,