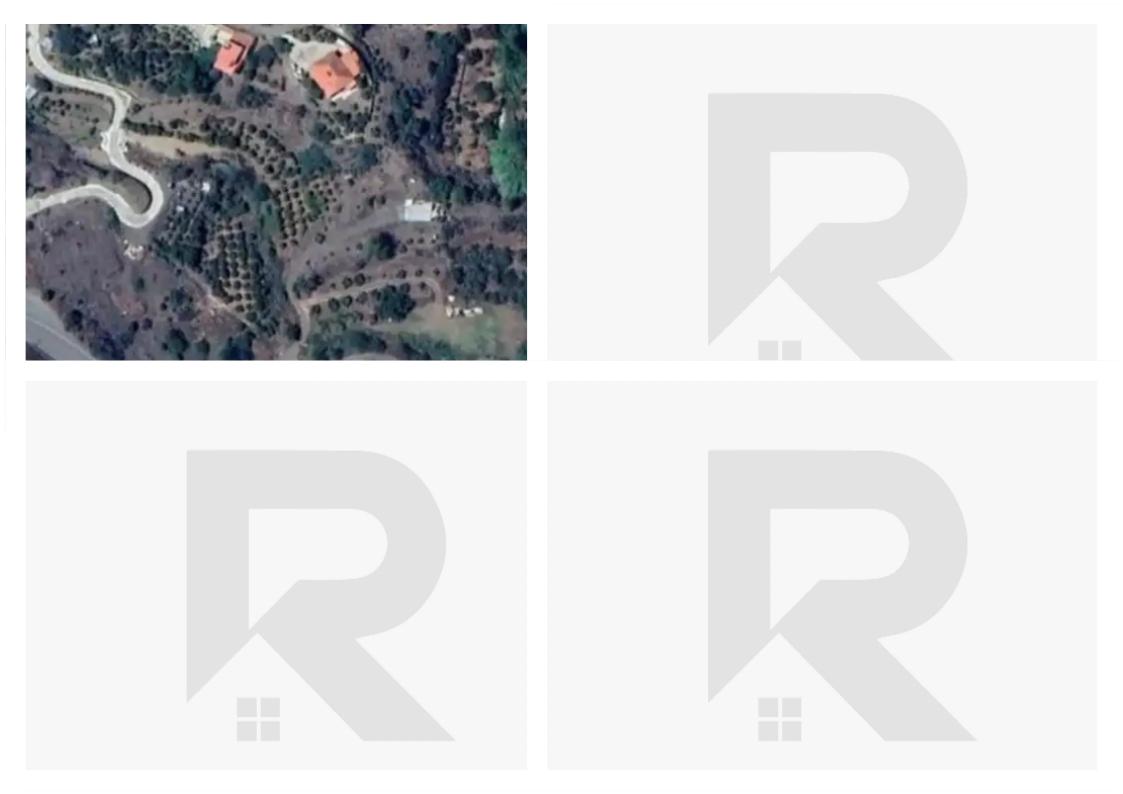

**Estate ID:** 52293

**Ref:** ba5352475

m<sup>2</sup>
Total plot's-land's area: **669** m<sup>2</sup>

Available from: 2024-07-23

road at the entrance of Arakapas village in Limassol with irrigation capability (Ardeftiko)....