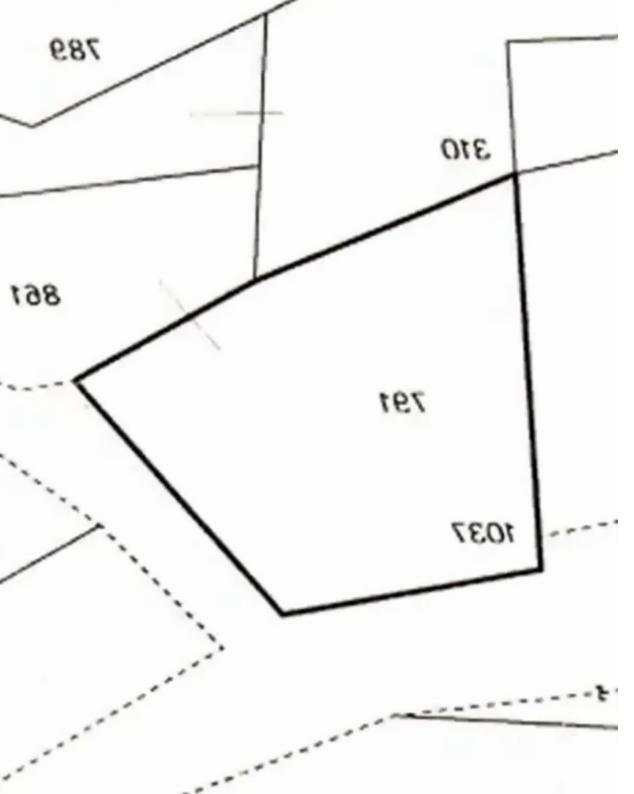

**Estate ID:** 52293

**Ref:** ba5352475

m<sup>2</sup>
Total plot's-land's area: **669** m<sup>2</sup>

Available from: 2024-07-23

road at the entrance of Arakapas village in Limassol with irrigation capability (Ardeftiko)....