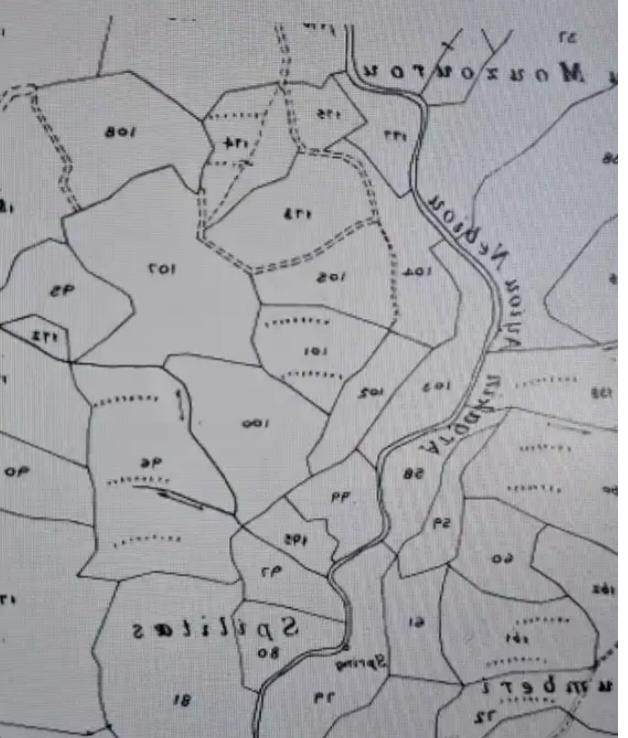

## Agricultural land 13600 m<sup>2</sup> €150.000

Paphos, Polemi-8549, Cyprus

This ad is presented by listings admin, under supervision from , Licensed Real Estate Agent Reg no: 1234, Lic no: 603/E

Offered at: €150,000 Estate ID: 52296 Ref: ba5352630

???????? ???????? ??????? ??? ?????? 13600?? ?? ???????? ????????...