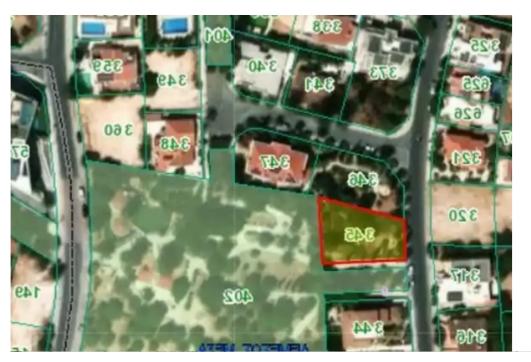

**Offered at:** € 600,000

**Estate ID:** 52297

Ref: ba5352841

Total plot's-land's area: 650 m<sup>2</sup>

Coverage: 0 %

Available from: 2024-07-23

Planning zone: 100

An amazing 650 square meters plot of land. Attached to a big park (Melina Merkouri) and a green area. In the most privilleged area of Limassol, Panthea, on a hill overlooking the city. With 80% density. No VAT Quiet neighborhood with few houses. ??? ??????? ??????? 650 ??????????? 

## **Estate on map:**

Website: realty.com.cy/p/residential-land-650-m²-€600.000-

ba5352841

Email: info@rimatech.com.cy

**Phone:** +35795958898 // +35725714014

This ad is presented by listings admin, under supervision from,