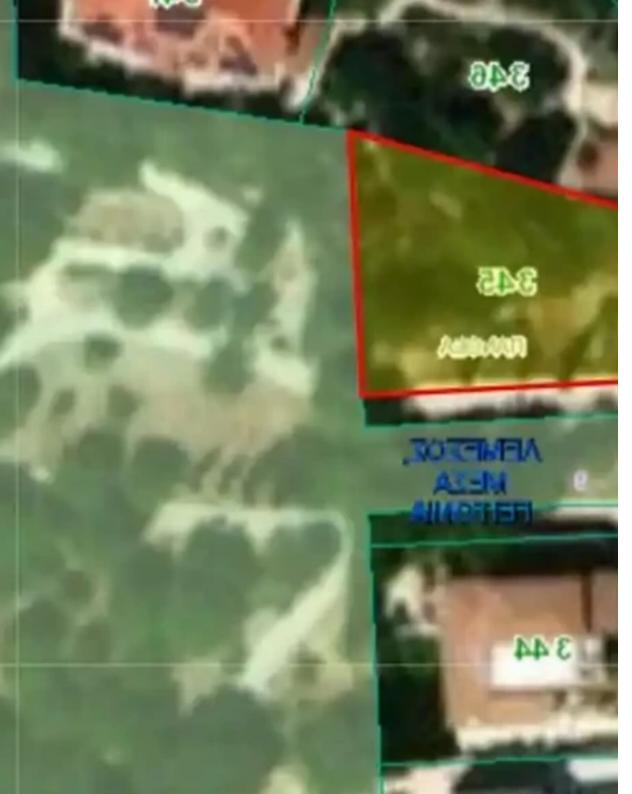

**Offered at:** € 600,000

**Estate ID:** 52297

Ref: ba5352841

Total plot's-land's area: 650 m<sup>2</sup>

Coverage: 0 %

Available from: 2024-07-23

Planning zone: 100

An amazing 650 square meters plot of land. Attached to a big park (Melina Merkouri) and a green area. In the most privilleged area of Limassol, Panthea, on a hill overlooking the city. With 80% density. No VAT Quiet neighborhood with few houses. ??? ??????? ??????? 650 ??????????? 

## **Estate on map:**

Website: realty.com.cy/p/residential-land-650-m²-€600.000-

ba5352841

Email: info@rimatech.com.cy

**Phone:** +35795958898 // +35725714014

This ad is presented by listings admin, under supervision from,