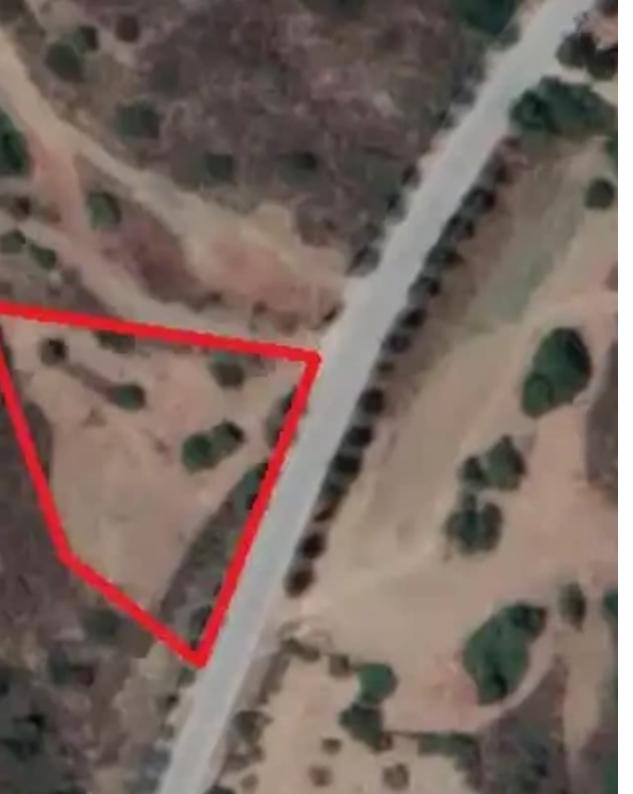

**Estate ID:** 52299

**Ref:** ba5353249

Τειρ. Μέιρα: 446

νιαι στο επίσημο Κτηματικό σχέδιο

Total plot's-land's area: 446 m²

Coverage: 25 %

Density: 40 %

Available from: 2024-07-23

Offered at: 40,000

Type: Residential

mage not found or type unknown

Planning zone: ?4

Plot Details: Location: Vasa Kellakiou Size: 446 square meters Zoning: Residential zone Accessibility: there is a road in front and the plot has electricity and water services building percentage 40% coverage percentage 25% building up to 2 floors...