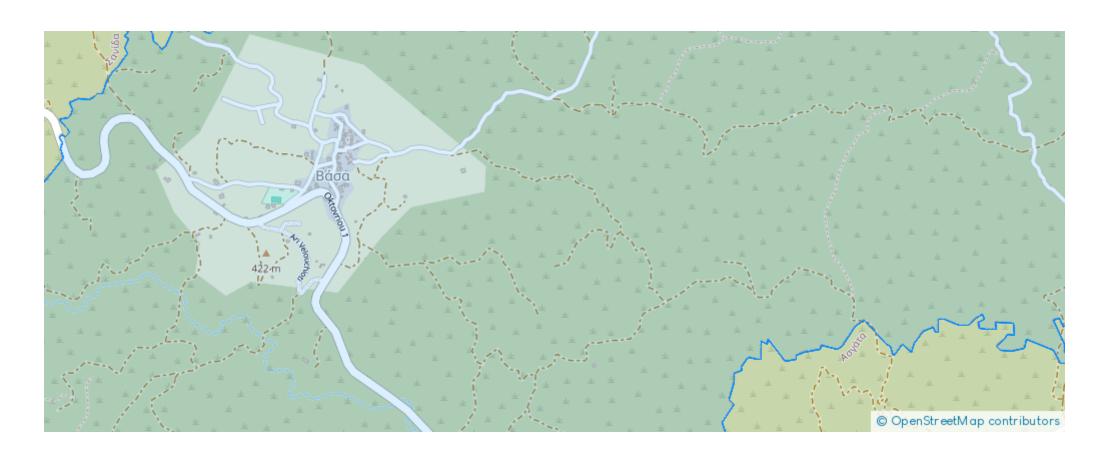

## Residential land 446 m<sup>2</sup> €40.000

Limassol, Vasa-Kellaki-4504 , Cyprus

This ad is presented by listings admin, under supervision from ,

Licensed Real Estate Agent Reg no: 1234, Lic no: 603/E

**Offered at:** € 40,000

**Estate ID:** 52299

**Ref:** ba5353249

Τειρ. Μέιρα: 446

νιαι στο επίσημο Κτηματικό σχέδιο

Total plot's-land's area: 446 m²

Coverage: 25 %

Density: 40 %

Available from: 2024-07-23

Offered at: 40,000

Type: Residential

mage not found or type unknown

Planning zone: ?4

Plot Details: Location: Vasa Kellakiou Size: 446 square meters Zoning: Residential zone Accessibility: there is a road in front and the plot has electricity and water services building percentage 40% coverage percentage 25% building up to 2 floors...