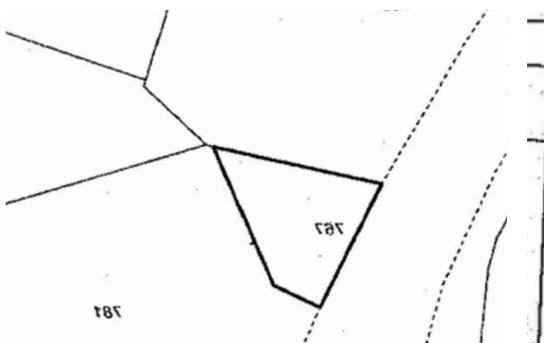

**Estate ID:** 52299

**Ref:** ba5353249

Τειρ. Μέιρα: 446

νιαι στο επίσημο Κτηματικό σχέδιο

Total plot's-land's area: 446 m²

Coverage: 25 %

Density: 40 %

Available from: 2024-07-23

Offered at: 40,000

Type: Residential

mage not found or type unknown

Planning zone: ?4

Plot Details: Location: Vasa Kellakiou Size: 446 square meters Zoning: Residential zone Accessibility: there is a road in front and the plot has electricity and water services building percentage 40% coverage percentage 25% building up to 2 floors...